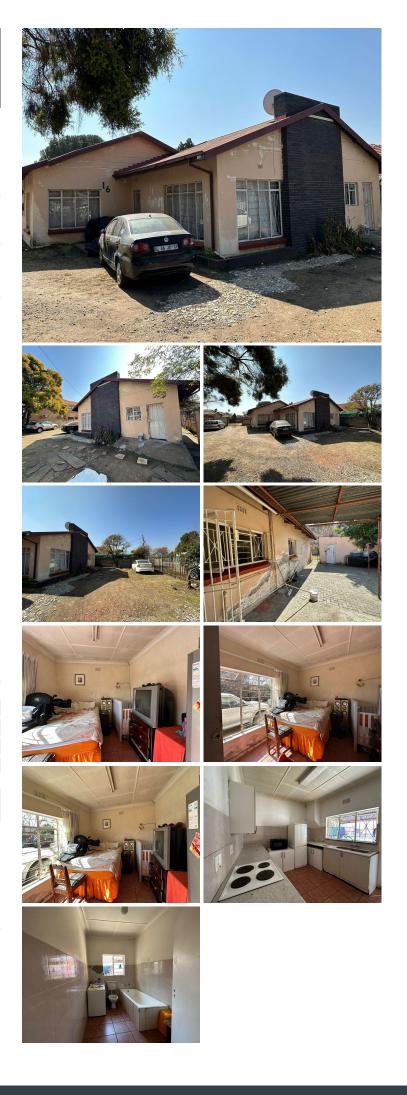

## 😭 210 m²

This commercial property measuring 210sqm and on a stand of 773sqm is for Sale. The rooms are spacious and fully tiled and the large windows allow for excellent natural lighting throughout. The kitchen and bathroom areas are also fully tiled. There is ample parking at the premises. The property is close to all main arterial routes, shops and other amenities in the area.

#### Sale Price Lease Period Available From

R1,575,000 Ex Vat

| Floor Size m <sup>2</sup> | 210        | Security         | Yes |
|---------------------------|------------|------------------|-----|
| Parking Bays              | -          | Air Conditioning | Yes |
| Title                     | Freehold   | Generator        | -   |
| Zoning                    | Commercial | Fibre            | -   |
|                           |            |                  |     |