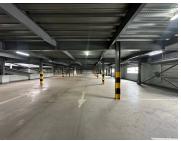

## R34,000,000

Prime Motor Showroom for Sale at 1 Clinton Road, New Redruth, Alberton

8723 m<sup>2</sup>

This impressive motor showroom and workshop at 1 Clinton Road, New Redruth, Alberton, offers an exceptional investment in the bustling Alberton CBD. With a floor size of 8723m² on a 4551m² erf, this expansive property provides prime visibility along Voortrekker Road, a prominent motor retail node easily accessible from the N12 via the Voortrekker off-ramp. The property is designed to support a complete motor retail operation, featuring ample parking for both customers and staff, fully-equipped ablution facilities, a wash bay, and a spacious workshop with extensive vehicle storage, all powered by a robust 3-phase electrical system. Its ideal location provides high exposure, offering valuable signage opportunities to capture the attention of daily traffic in this thriving area.