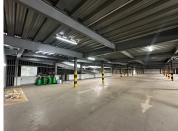

## R34,000,000

Prime Motor Showroom for Sale at 1 Clinton Road, New Redruth, Alberton

8723 m<sup>2</sup>

This impressive motor showroom and workshop at 1 Clinton Road, New Redruth, Alberton, offers an exceptional investment in the bustling Alberton CBD. With a floor size of 8723m² on a 4551m² erf, this expansive property provides prime visibility along Voortrekker Road, a prominent motor retail node easily accessible from the N12 via the Voortrekker off-ramp. The property is designed to support a complete motor retail operation, featuring ample parking for both customers and staff, fully-equipped ablution facilities, a wash bay, and a spacious workshop with extensive vehicle storage, all powered by a robust 3-phase electrical system. Its ideal location provides high exposure, offering valuable signage opportunities to capture the attention of daily traffic in this thriving area.