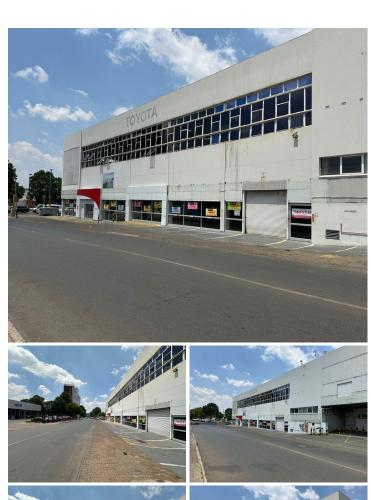

## R34,000,000

Prime Motor Showroom for Sale at 1 Clinton Road, New Redruth, Alberton

8723 m<sup>2</sup>

This impressive motor showroom and workshop at 1 Clinton Road, New Redruth, Alberton, offers an exceptional investment in the bustling Alberton CBD. With a floor size of 8723m² on a 4551m² erf, this expansive property provides prime visibility along Voortrekker Road, a prominent motor retail node easily accessible from the N12 via the Voortrekker off-ramp. The property is designed to support a complete motor retail operation, featuring ample parking for both customers and staff, fully-equipped ablution facilities, a wash bay, and a spacious workshop with extensive vehicle storage, all powered by a robust 3-phase electrical system. Its ideal location provides high exposure, offering valuable signage opportunities to capture the attention of daily traffic in this thriving area.

Sale Price R34,000,000 Ex Vat

Lease Period Available From -

| Floor Size m <sup>2</sup> | 8723       | Security         | Yes |
|---------------------------|------------|------------------|-----|
| Parking Bays              | -          | Air Conditioning | Yes |
| Title                     | -          | Generator        | -   |
| Zoning                    | Commercial | Fibre            | -   |