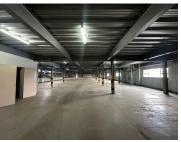

## R34,000,000

Prime Motor Showroom for Sale at 1 Clinton Road, New Redruth, Alberton

8723 m<sup>2</sup>

This impressive motor showroom and workshop at 1 Clinton Road, New Redruth, Alberton, offers an exceptional investment in the bustling Alberton CBD. With a floor size of 8723m² on a 4551m² erf, this expansive property provides prime visibility along Voortrekker Road, a prominent motor retail node easily accessible from the N12 via the Voortrekker off-ramp. The property is designed to support a complete motor retail operation, featuring ample parking for both customers and staff, fully-equipped ablution facilities, a wash bay, and a spacious workshop with extensive vehicle storage, all powered by a robust 3-phase electrical system. Its ideal location provides high exposure, offering valuable signage opportunities to capture the attention of daily traffic in this thriving area.