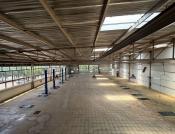

## R34,000,000

Prime Motor Showroom for Sale at 1 Clinton Road, New Redruth, Alberton

8723 m<sup>2</sup>

This impressive motor showroom and workshop at 1 Clinton Road, New Redruth, Alberton, offers an exceptional investment in the bustling Alberton CBD. With a floor size of 8723m² on a 4551m² erf, this expansive property provides prime visibility along Voortrekker Road, a prominent motor retail node easily accessible from the N12 via the Voortrekker off-ramp. The property is designed to support a complete motor retail operation, featuring ample parking for both customers and staff, fully-equipped ablution facilities, a wash bay, and a spacious workshop with extensive vehicle storage, all powered by a robust 3-phase electrical system. Its ideal location provides high exposure, offering valuable signage opportunities to capture the attention of daily traffic in this thriving area.