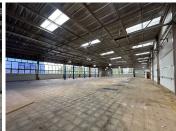

## R34,000,000

Prime Motor Showroom for Sale at 1 Clinton Road, New Redruth, Alberton

8723 m<sup>2</sup>

This impressive motor showroom and workshop at 1 Clinton Road, New Redruth, Alberton, offers an exceptional investment in the bustling Alberton CBD. With a floor size of 8723m² on a 4551m² erf, this expansive property provides prime visibility along Voortrekker Road, a prominent motor retail node easily accessible from the N12 via the Voortrekker off-ramp. The property is designed to support a complete motor retail operation, featuring ample parking for both customers and staff, fully-equipped ablution facilities, a wash bay, and a spacious workshop with extensive vehicle storage, all powered by a robust 3-phase electrical system. Its ideal location provides high exposure, offering valuable signage opportunities to capture the attention of daily traffic in this thriving area.