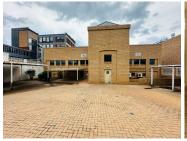

## R20,000,000

Prime Commercial Property for Sale at 32 Boulevard Road, Alberton

2700 m<sup>2</sup>

Located on the bustling and highly sought-after Boulevard Road in Alberton, this prime commercial property offers exceptional visibility and unparalleled business opportunities. The modern two-story building is thoughtfully designed to cater to a variety of business needs, featuring an elevator for convenience, a 3-phase power supply ideal for industrial or commercial operations, and air conditioning throughout to ensure a comfortable environment. With ample private parking, a spacious showroom, and well-appointed office areas, the property is perfectly suited for businesses seeking functionality and professionalism. Its premium main road exposure guarantees high visibility, making it an excellent choice for retail, office, or showroom purposes.