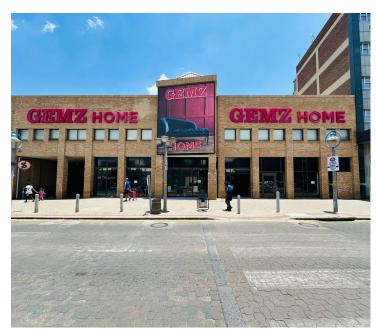

## R20,000,000

Prime Commercial Property for Sale at 32 Boulevard Road, Alberton

2700 m<sup>2</sup>

Located on the bustling and highly sought-after Boulevard Road in Alberton, this prime commercial property offers exceptional visibility and unparalleled business opportunities. The modern two-story building is thoughtfully designed to cater to a variety of business needs, featuring an elevator for convenience, a 3-phase power supply ideal for industrial or commercial operations, and air conditioning throughout to ensure a comfortable environment. With ample private parking, a spacious showroom, and well-appointed office areas, the property is perfectly suited for businesses seeking functionality and professionalism. Its premium main road exposure guarantees high visibility, making it an excellent choice for retail, office, or showroom purposes.

Asking Price: R20 million excluding VAT.

Alberton is a thriving commercial hub strategically positioned with excellent transport links and easy access to major highways, Johannesburg, and surrounding areas. Boulevard Road, in particular, is renowned for its high traffic volumes and vibrant atmosphere, offering businesses an unbeatable combination of accessibility and exposure. This...