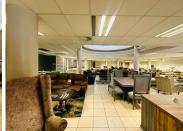

## R20,000,000

Prime Commercial Property for Sale at 32 Boulevard Road, Alberton

2700 m<sup>2</sup>

Located on the bustling and highly sought-after Boulevard Road in Alberton, this prime commercial property offers exceptional visibility and unparalleled business opportunities. The modern two-story building is thoughtfully designed to cater to a variety of business needs, featuring an elevator for convenience, a 3-phase power supply ideal for industrial or commercial operations, and air conditioning throughout to ensure a comfortable environment. With ample private parking, a spacious showroom, and well-appointed office areas, the property is perfectly suited for businesses seeking functionality and professionalism. Its premium main road exposure guarantees high visibility, making it an excellent choice for retail, office, or showroom purposes.