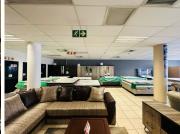

## R20,000,000

Prime Commercial Property for Sale at 32 Boulevard Road, Alberton

2700 m<sup>2</sup>

Located on the bustling and highly sought-after Boulevard Road in Alberton, this prime commercial property offers exceptional visibility and unparalleled business opportunities. The modern two-story building is thoughtfully designed to cater to a variety of business needs, featuring an elevator for convenience, a 3-phase power supply ideal for industrial or commercial operations, and air conditioning throughout to ensure a comfortable environment. With ample private parking, a spacious showroom, and well-appointed office areas, the property is perfectly suited for businesses seeking functionality and professionalism. Its premium main road exposure guarantees high visibility, making it an excellent choice for retail, office, or showroom purposes.