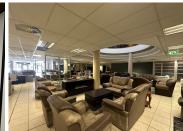

## R20,000,000

Prime Commercial Property for Sale at 32 Boulevard Road, Alberton

2700 m<sup>2</sup>

Located on the bustling and highly sought-after Boulevard Road in Alberton, this prime commercial property offers exceptional visibility and unparalleled business opportunities. The modern two-story building is thoughtfully designed to cater to a variety of business needs, featuring an elevator for convenience, a 3-phase power supply ideal for industrial or commercial operations, and air conditioning throughout to ensure a comfortable environment. With ample private parking, a spacious showroom, and well-appointed office areas, the property is perfectly suited for businesses seeking functionality and professionalism. Its premium main road exposure guarantees high visibility, making it an excellent choice for retail, office, or showroom purposes.

Sale Price R20,000,000 Ex Vat

Lease Period
Available From

| Floor Size m <sup>2</sup> | 2700       | Security         | Yes |
|---------------------------|------------|------------------|-----|
| Parking Bays              | -          | Air Conditioning | Yes |
| Title                     | -          | Generator        | -   |
| Zoning                    | Commercial | Fibre            | -   |