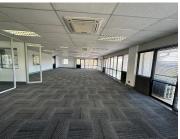

## 247 m<sup>2</sup>

Discover a prime business opportunity at 8 Osborne Lane, Bedfordview. This 247sqm commercial space is available for sale at R3,800,000 excluding VAT. With 6 basement parking spots, 2 covered bays, and 1 open space, the property offers ample convenience. Ideal for offices, it's a strategic choice in a thriving area.