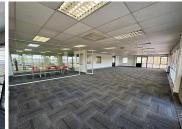

## 247 m<sup>2</sup>

Discover a prime business opportunity at 8 Osborne Lane, Bedfordview. This 247sqm commercial space is available for sale at R3,800,000 excluding VAT. With 6 basement parking spots, 2 covered bays, and 1 open space, the property offers ample convenience. Ideal for offices, it's a strategic choice in a thriving area.