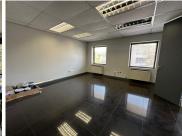

## 247 m<sup>2</sup>

Discover a prime business opportunity at 8 Osborne Lane, Bedfordview. This 247sqm commercial space is available for sale at R3,800,000 excluding VAT. With 6 basement parking spots, 2 covered bays, and 1 open space, the property offers ample convenience. Ideal for offices, it's a strategic choice in a thriving area.