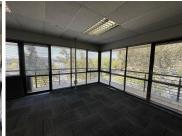

## 247 m<sup>2</sup>

Discover a prime business opportunity at 8 Osborne Lane, Bedfordview. This 247sqm commercial space is available for sale at R3,800,000 excluding VAT. With 6 basement parking spots, 2 covered bays, and 1 open space, the property offers ample convenience. Ideal for offices, it's a strategic choice in a thriving area.