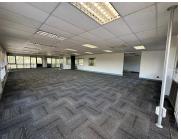

## 247 m<sup>2</sup>

Discover a prime business opportunity at 8 Osborne Lane, Bedfordview. This 247sqm commercial space is available for sale at R3,800,000 excluding VAT. With 6 basement parking spots, 2 covered bays, and 1 open space, the property offers ample convenience. Ideal for offices, it's a strategic choice in a thriving area.