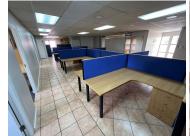

## 200 m<sup>2</sup>

This fully furnished office space for sale offers a modern and functional workspace in a secure business park, conveniently located between Tyger Valley and Durbanville. Designed for efficiency, the layout features a spacious open-plan office complemented by four breakaway offices, ideal for private meetings or focused work. A well-appointed boardroom provides the perfect setting for presentations and team discussions, while a kitchenette offers added convenience for staff. The office is equipped with male and female bathrooms, a dedicated server room, and a walk-in safe, ensuring both practicality and security.