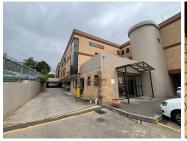

## 200 m<sup>2</sup>

This fully furnished office space for sale offers a modern and functional workspace in a secure business park, conveniently located between Tyger Valley and Durbanville. Designed for efficiency, the layout features a spacious open-plan office complemented by four breakaway offices, ideal for private meetings or focused work. A well-appointed boardroom provides the perfect setting for presentations and team discussions, while a kitchenette offers added convenience for staff. The office is equipped with male and female bathrooms, a dedicated server room, and a walk-in safe, ensuring both practicality and security.

With a backup inverter included, the office guarantees uninterrupted operations even during power outages. Situated in a prime central location with easy access off Durban Road, this space is perfect for businesses seeking convenience and visibility. The secure business park provides 24/7 security, offering peace of mind for owners and employees. Whether for an expanding company or an investor looking for a turnkey office solution, this property presents an excellent opportunity in a sought-after commercial hub.