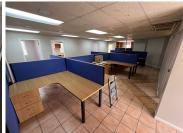

## 200 m<sup>2</sup>

This fully furnished office space for sale offers a modern and functional workspace in a secure business park, conveniently located between Tyger Valley and Durbanville. Designed for efficiency, the layout features a spacious open-plan office complemented by four breakaway offices, ideal for private meetings or focused work. A well-appointed boardroom provides the perfect setting for presentations and team discussions, while a kitchenette offers added convenience for staff. The office is equipped with male and female bathrooms, a dedicated server room, and a walk-in safe, ensuring both practicality and security.