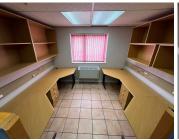

## 200 m<sup>2</sup>

This fully furnished office space for sale offers a modern and functional workspace in a secure business park, conveniently located between Tyger Valley and Durbanville. Designed for efficiency, the layout features a spacious open-plan office complemented by four breakaway offices, ideal for private meetings or focused work. A well-appointed boardroom provides the perfect setting for presentations and team discussions, while a kitchenette offers added convenience for staff. The office is equipped with male and female bathrooms, a dedicated server room, and a walk-in safe, ensuring both practicality and security.

With a backup inverter included, the office guarantees uninterrupted operations even during power outages. Situated in a prime central location with easy access off Durban Road, this space is perfect for businesses seeking convenience and visibility. The secure business park provides 24/7 security, offering peace of mind for owners and employees. Whether for an expanding company or an investor looking for a turnkey office solution, this property presents an excellent opportunity in a sought-after commercial hub.