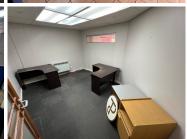

## 200 m<sup>2</sup>

This fully furnished office space for sale offers a modern and functional workspace in a secure business park, conveniently located between Tyger Valley and Durbanville. Designed for efficiency, the layout features a spacious open-plan office complemented by four breakaway offices, ideal for private meetings or focused work. A well-appointed boardroom provides the perfect setting for presentations and team discussions, while a kitchenette offers added convenience for staff. The office is equipped with male and female bathrooms, a dedicated server room, and a walk-in safe, ensuring both practicality and security.