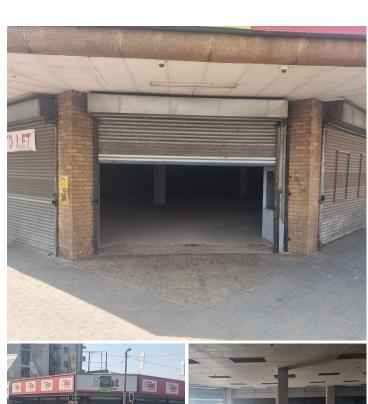

## 500 m<sup>2</sup>

Prime retail unit located at the corner of Voortrekker and Princess in Benoni CBD. This 500sqm space includes a 60sqm mezzanine for storage, toilets on both levels, and a 200sqm communal loading area. Ideal for business owners seeking high visibility. Priced at R2,500,000.00.

Benoni CBD is a vibrant commercial hub with excellent public transport links and heavy foot traffic. This central location offers a thriving business environment, making it a smart investment choice.

Sale Price R2,500,000 Ex Vat