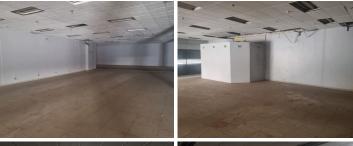

## 500 m<sup>2</sup>

Prime retail unit located at the corner of Voortrekker and Princess in Benoni CBD. This 500sqm space includes a 60sqm mezzanine for storage, toilets on both levels, and a 200sqm communal loading area. Ideal for business owners seeking high visibility. Priced at R2,500,000.00.

Benoni CBD is a vibrant commercial hub with excellent public transport links and heavy foot traffic. This central location offers a thriving business environment, making it a smart investment choice.

Sale Price R2,500,000 Ex Vat

Lease Period - Available From -

| Floor Size m <sup>2</sup> | 500        | Security         | Yes |
|---------------------------|------------|------------------|-----|
| Parking Bays              | -          | Air Conditioning | Yes |
| Title                     | -          | Generator        | -   |
| Zoning                    | Commercial | Fibre            | -   |