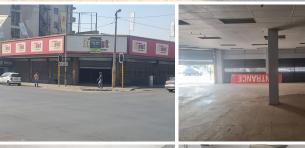

## 500 m<sup>2</sup>

Prime retail unit located at the corner of Voortrekker and Princess in Benoni CBD. This 500sqm space includes a 60sqm mezzanine for storage, toilets on both levels, and a 200sqm communal loading area. Ideal for business owners seeking high visibility. Priced at R2,500,000.00.

Benoni CBD is a vibrant commercial hub with excellent public transport links and heavy foot traffic. This central location offers a thriving business environment, making it a smart investment choice.

Sale Price R2,500,000 Ex Vat