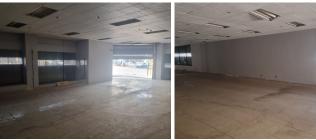

## 500 m<sup>2</sup>

Prime retail unit located at the corner of Voortrekker and Princess in Benoni CBD. This 500sqm space includes a 60sqm mezzanine for storage, toilets on both levels, and a 200sqm communal loading area. Ideal for business owners seeking high visibility. Priced at R2,500,000.00.