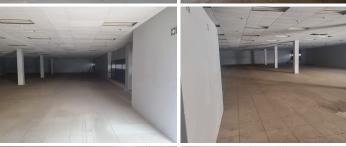

## 500 m<sup>2</sup>

Prime retail unit located at the corner of Voortrekker and Princess in Benoni CBD. This 500sqm space includes a 60sqm mezzanine for storage, toilets on both levels, and a 200sqm communal loading area. Ideal for business owners seeking high visibility. Priced at R2,500,000.00.