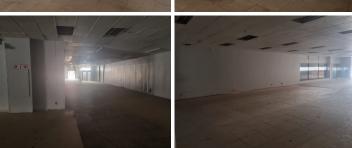

## 500 m<sup>2</sup>

Prime retail unit located at the corner of Voortrekker and Princess in Benoni CBD. This 500sqm space includes a 60sqm mezzanine for storage, toilets on both levels, and a 200sqm communal loading area. Ideal for business owners seeking high visibility. Priced at R2,500,000.00.

Benoni CBD is a vibrant commercial hub with excellent public transport links and heavy foot traffic. This central location offers a thriving business environment, making it a smart investment choice.

Sale Price R2,500,000 Ex Vat

Lease Period - Available From -

| Floor Size m <sup>2</sup> | 500        | Security         | Yes |
|---------------------------|------------|------------------|-----|
| Parking Bays              | -          | Air Conditioning | Yes |
| Title                     | -          | Generator        | -   |
| Zoning                    | Commercial | Fibre            | -   |