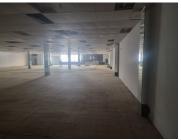

## 1000 m<sup>2</sup>

This prime commercial property, located at the busy intersection of Ampthill and Voortrekker in Benoni CBD, offers 1,000 sqm of versatile space, including a 250 sqm mezzanine for storage and a 200 sqm communal loading area. Ideal for businesses seeking visibility and convenience, this unit is available for sale at R4,500,000. Benoni CBD is a thriving business district known for its excellent transport links and diverse customer base. With ongoing development and strong community ties, this area provides an ideal setting for businesses looking to grow and establish a prominent presence in the East Rand.