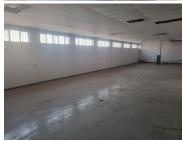

## 1000 m<sup>2</sup>

This prime commercial property, located at the busy intersection of Ampthill and Voortrekker in Benoni CBD, offers 1,000 sqm of versatile space, including a 250 sqm mezzanine for storage and a 200 sqm communal loading area. Ideal for businesses seeking visibility and convenience, this unit is available for sale at R4,500,000. Benoni CBD is a thriving business district known for its excellent transport links and diverse customer base. With ongoing development and strong community ties, this area provides an ideal setting for businesses looking to grow and establish a prominent presence in the East Rand.