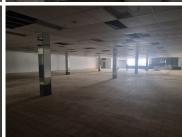

## 1000 m<sup>2</sup>

This prime commercial property, located at the busy intersection of Ampthill and Voortrekker in Benoni CBD, offers 1,000 sqm of versatile space, including a 250 sqm mezzanine for storage and a 200 sqm communal loading area. Ideal for businesses seeking visibility and convenience, this unit is available for sale at R4,500,000. Benoni CBD is a thriving business district known for its excellent transport links and diverse customer base. With ongoing development and strong community ties, this area provides an ideal setting for businesses looking to grow and establish a prominent presence in the East Rand.