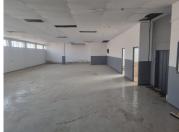

## 1000 m<sup>2</sup>

This prime commercial property, located at the busy intersection of Ampthill and Voortrekker in Benoni CBD, offers 1,000 sqm of versatile space, including a 250 sqm mezzanine for storage and a 200 sqm communal loading area. Ideal for businesses seeking visibility and convenience, this unit is available for sale at R4,500,000. Benoni CBD is a thriving business district known for its excellent transport links and diverse customer base. With ongoing development and strong community ties, this area provides an ideal setting for businesses looking to grow and establish a prominent presence in the East Rand.