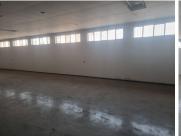

## 1000 m<sup>2</sup>

This prime commercial property, located at the busy intersection of Ampthill and Voortrekker in Benoni CBD, offers 1,000 sqm of versatile space, including a 250 sqm mezzanine for storage and a 200 sqm communal loading area. Ideal for businesses seeking visibility and convenience, this unit is available for sale at R4,500,000. Benoni CBD is a thriving business district known for its excellent transport links and diverse customer base. With ongoing development and strong community ties, this area provides an ideal setting for businesses looking to grow and establish a prominent presence in the East Rand.