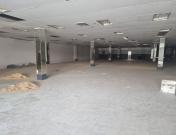

## 2000 m<sup>2</sup>

Located at the bustling corner of Voortrekker and Ampthill in the heart of Benoni CBD, this impressive retail property offers 2,000 square meters of versatile space, perfectly suited for a range of commercial ventures. The property features 1,500 square meters of expansive shop floor space, a 300-square-meter mezzanine area ideal for additional storage or office use, and a 200-square-meter loading area for seamless logistics and operations. With a competitive sale price of R7,000,000.00, this property presents an exceptional investment opportunity.