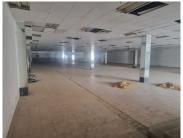

## 2000 m<sup>2</sup>

Located at the bustling corner of Voortrekker and Ampthill in the heart of Benoni CBD, this impressive retail property offers 2,000 square meters of versatile space, perfectly suited for a range of commercial ventures. The property features 1,500 square meters of expansive shop floor space, a 300-square-meter mezzanine area ideal for additional storage or office use, and a 200-square-meter loading area for seamless logistics and operations. With a competitive sale price of R7,000,000.00, this property presents an exceptional investment opportunity.