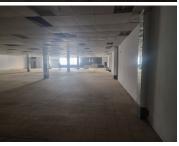

## 2000 m<sup>2</sup>

Located at the bustling corner of Voortrekker and Ampthill in the heart of Benoni CBD, this impressive retail property offers 2,000 square meters of versatile space, perfectly suited for a range of commercial ventures. The property features 1,500 square meters of expansive shop floor space, a 300-square-meter mezzanine area ideal for additional storage or office use, and a 200-square-meter loading area for seamless logistics and operations. With a competitive sale price of R7,000,000.00, this property presents an exceptional investment opportunity.

Benoni CBD is a thriving commercial hub known for its strategic location and accessibility. The area boasts high foot traffic, making it an excellent choice for businesses aiming to attract a steady stream of customers. Surrounded by a mix of established retail stores, dining options, and essential services, this location offers unparalleled convenience and visibility. Tenants will benefit from the dynamic commercial environment and easy access to major transport links, ensuring both customer and operational efficiency. Investing in this property not only positions your business in a...