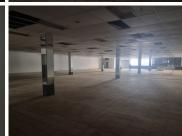

## 2000 m<sup>2</sup>

Located at the bustling corner of Voortrekker and Ampthill in the heart of Benoni CBD, this impressive retail property offers 2,000 square meters of versatile space, perfectly suited for a range of commercial ventures. The property features 1,500 square meters of expansive shop floor space, a 300-square-meter mezzanine area ideal for additional storage or office use, and a 200-square-meter loading area for seamless logistics and operations. With a competitive sale price of R7,000,000.00, this property presents an exceptional investment opportunity.

Benoni CBD is a thriving commercial hub known for its strategic location and accessibility. The area boasts high foot traffic, making it an excellent choice for businesses aiming to attract a steady stream of customers. Surrounded by a mix of established retail stores, dining options, and essential services, this location offers unparalleled convenience and visibility. Tenants will benefit from the dynamic commercial environment and easy access to major transport links, ensuring both customer and operational efficiency. Investing in this property not only positions your business in a...