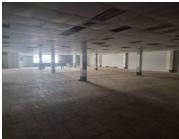

## 2000 m<sup>2</sup>

Located at the bustling corner of Voortrekker and Ampthill in the heart of Benoni CBD, this impressive retail property offers 2,000 square meters of versatile space, perfectly suited for a range of commercial ventures. The property features 1,500 square meters of expansive shop floor space, a 300-square-meter mezzanine area ideal for additional storage or office use, and a 200-square-meter loading area for seamless logistics and operations. With a competitive sale price of R7,000,000.00, this property presents an exceptional investment opportunity.

Benoni CBD is a thriving commercial hub known for its strategic location and accessibility. The area boasts high foot traffic, making it an excellent choice for businesses aiming to attract a steady stream of customers. Surrounded by a mix of established retail stores, dining options, and essential services, this location offers unparalleled convenience and visibility. Tenants will benefit from the dynamic commercial environment and easy access to major transport links, ensuring both customer and operational efficiency. Investing in this property not only positions your business in a...