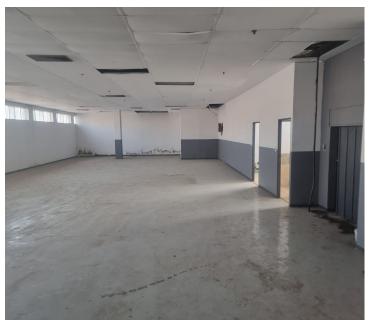

## 2000 m<sup>2</sup>

Located at the bustling corner of Voortrekker and Ampthill in the heart of Benoni CBD, this impressive retail property offers 2,000 square meters of versatile space, perfectly suited for a range of commercial ventures. The property features 1,500 square meters of expansive shop floor space, a 300-square-meter mezzanine area ideal for additional storage or office use, and a 200-square-meter loading area for seamless logistics and operations. With a competitive sale price of R7,000,000.00, this property presents an exceptional investment opportunity.