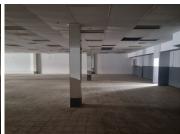

## 2000 m<sup>2</sup>

Located at the bustling corner of Voortrekker and Ampthill in the heart of Benoni CBD, this impressive retail property offers 2,000 square meters of versatile space, perfectly suited for a range of commercial ventures. The property features 1,500 square meters of expansive shop floor space, a 300-square-meter mezzanine area ideal for additional storage or office use, and a 200-square-meter loading area for seamless logistics and operations. With a competitive sale price of R7,000,000.00, this property presents an exceptional investment opportunity.

Benoni CBD is a thriving commercial hub known for its strategic location and accessibility. The area boasts high foot traffic, making it an excellent choice for businesses aiming to attract a steady stream of customers. Surrounded by a mix of established retail stores, dining options, and essential services, this location offers unparalleled convenience and visibility. Tenants will benefit from the dynamic commercial environment and easy access to major transport links, ensuring both customer and operational efficiency. Investing in this property not only positions your business in a...