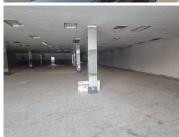

## 2000 m<sup>2</sup>

Located at the bustling corner of Voortrekker and Ampthill in the heart of Benoni CBD, this impressive retail property offers 2,000 square meters of versatile space, perfectly suited for a range of commercial ventures. The property features 1,500 square meters of expansive shop floor space, a 300-square-meter mezzanine area ideal for additional storage or office use, and a 200-square-meter loading area for seamless logistics and operations. With a competitive sale price of R7,000,000.00, this property presents an exceptional investment opportunity.