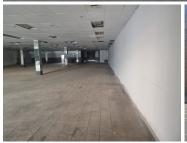

## 2000 m<sup>2</sup>

Located at the bustling corner of Voortrekker and Ampthill in the heart of Benoni CBD, this impressive retail property offers 2,000 square meters of versatile space, perfectly suited for a range of commercial ventures. The property features 1,500 square meters of expansive shop floor space, a 300-square-meter mezzanine area ideal for additional storage or office use, and a 200-square-meter loading area for seamless logistics and operations. With a competitive sale price of R7,000,000.00, this property presents an exceptional investment opportunity.