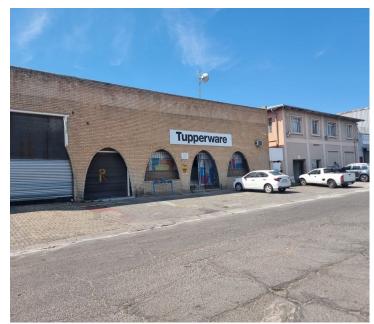

## R5,500,000

Stand-alone Retail and Storage Combo For Sale at 43 Kemston Avenue, Benoni

## 1207 m<sup>2</sup>

This versatile stand-alone property spans 1,207sqm on a generous 1,490sqm plot, offering a unique blend of retail and storage space. Available at, R5 500 000 excluding VAT, this property is ideal for businesses seeking functionality and visibility.

The interior boasts spacious, tiled areas with ample natural light, complemented by standard lighting fixtures for a bright and welcoming ambiance. Security bars ensure added safety, while the roller shutter doors provide ease of access for goods and deliveries. Bathroom and kitchen facilities are included for staff convenience. Ample parking space enhances accessibility, and the property offers prime signage opportunities to elevate your brand presence.

Situated in the heart of Benoni, this property is strategically positioned for business success. Kemston Avenue is a well-connected hub, surrounded by residential and commercial activity, ensuring a steady flow of foot traffic and clientèle. The area offers excellent accessibility to major transport routes and a thriving community atmosphere, making it an ideal location for retail ventures or storage solutions.