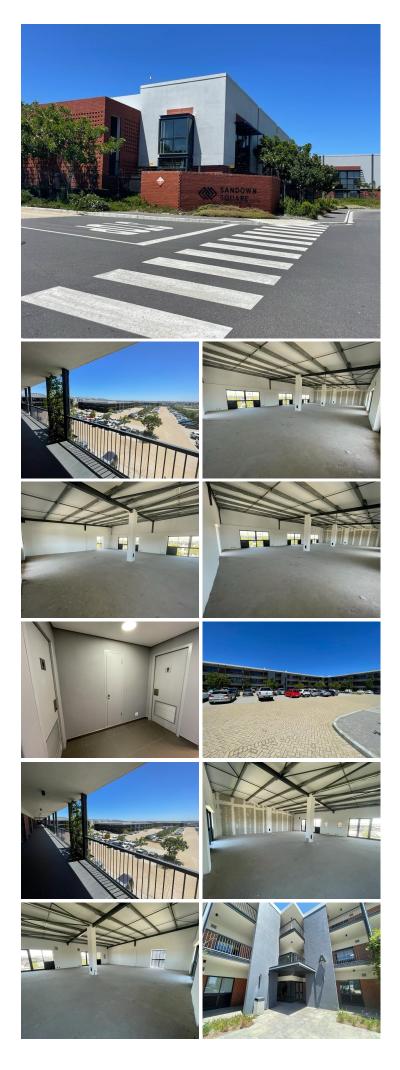

## 🔏 280 m²

Sandown Square Business Park, office space for sale on Sandown Road, Parklands North. These units are situated on the second floor and offer ample natural lighting and a spacious open floor layout. To ensure the convenience of the tenants, nine allocated parking bays are provided. The property is well-maintained and equipped with a backup generator and 24-hour security, which includes gate tag access control for added peace of mind.

Sandown Square boasts a central location and is surrounded by a plethora of amenities. The property is situated on a busy main road and is easily accessible via public transportation, making it an ideal location for your business needs. The combination of its location, maintenance, and security make Sandown Square an attractive option for your business requirements.

#### Sale Price Lease Period Available From

R5,600,000 Ex Vat

Floor Size m²280SecurityYesParking Bays9.0Air Conditioning-TitleSectional TitleGeneratoryesZoningCommercialFibre-