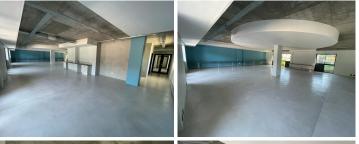

## R5,479,500

Sandown Square | Office For Sale On Sandown Road, Sandown, Blouberg

281 m<sup>2</sup>

Sandown Square office For Sale on Sandown Road, Sandown, Blouberg. The layout is open, with a private or separate office around the corner. The floor is concreted and screened. This office has a kitchen area, plenty of natural light, prepaid electricity, multiple plug points, and nine available parking spaces.