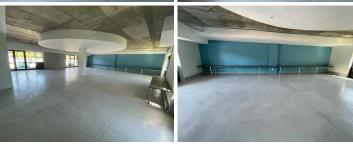

## R5,479,500

Sandown Square | Office For Sale On Sandown Road, Sandown, Blouberg

281 m<sup>2</sup>

Sandown Square office For Sale on Sandown Road, Sandown, Blouberg. The layout is open, with a private or separate office around the corner. The floor is concreted and screened. This office has a kitchen area, plenty of natural light, prepaid electricity, multiple plug points, and nine available parking spaces.