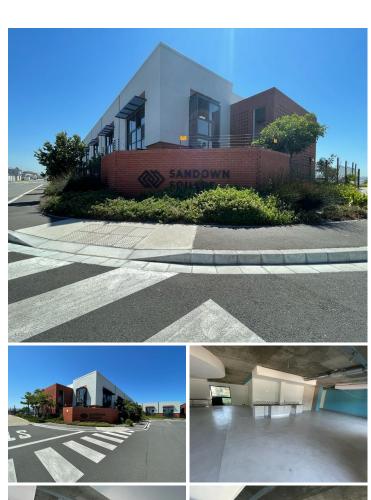

## R5,479,500

Sandown Square | Office For Sale On Sandown Road, Sandown, Blouberg

281 m<sup>2</sup>

Sandown Square office For Sale on Sandown Road, Sandown, Blouberg. The layout is open, with a private or separate office around the corner. The floor is concreted and screened. This office has a kitchen area, plenty of natural light, prepaid electricity, multiple plug points, and nine available parking spaces.

Sandown Square is part of the new suburb of Sandown, with new developments. Perfect for upmarket commercial offices or medical suites Sandown Square is an exclusive, upmarket, and secure business estate with fibre and secure parking. It is perfectly located close to the Myciti Bus Route and major exit routes to the N7 and main road.