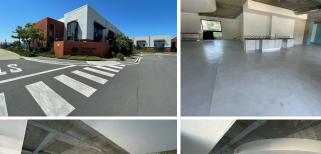

## R5,479,500

Sandown Square | Office For Sale On Sandown Road, Sandown, Blouberg

281 m<sup>2</sup>

Sandown Square office For Sale on Sandown Road, Sandown, Blouberg. The layout is open, with a private or separate office around the corner. The floor is concreted and screened. This office has a kitchen area, plenty of natural light, prepaid electricity, multiple plug points, and nine available parking spaces.

Sandown Square is part of the new suburb of Sandown, with new developments. Perfect for upmarket commercial offices or medical suites Sandown Square is an exclusive, upmarket, and secure business estate with fibre and secure parking. It is perfectly located close to the Myciti Bus Route and major exit routes to the N7 and main road.