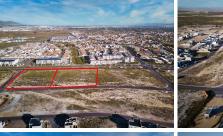

## 0 m<sup>2</sup>

Prime 14000sqm land for sale in the sought after Sandown area. This property is a great investment opportunity located in the fastest growing suburb of Cape Town, Sandown. With GB1 zoning and excellent main road exposure, it is perfect for a showroom or medical centre. The land is conveniently located on a MyCiTi bus route and surrounded by shopping centers, business parks, residential property, and more upcoming developments.

Sandown's popularity as a growing suburb makes this property a valuable asset. Its strategic location and potential for various commercial ventures make it an ideal investment for those looking to expand their portfolio or start a new business venture.