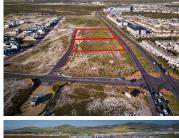

## 0 m<sup>2</sup>

Prime 14000sqm land for sale in the sought after Sandown area. This property is a great investment opportunity located in the fastest growing suburb of Cape Town, Sandown. With GB1 zoning and excellent main road exposure, it is perfect for a showroom or medical centre. The land is conveniently located on a MyCiTi bus route and surrounded by shopping centers, business parks, residential property, and more upcoming developments.

Sandown's popularity as a growing suburb makes this property a valuable asset. Its strategic location and potential for various commercial ventures make it an ideal investment for those looking to expand their portfolio or start a new business venture.