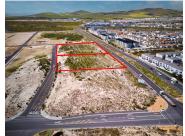

## 0 m<sup>2</sup>

Prime 14000sqm land for sale in the sought after Sandown area. This property is a great investment opportunity located in the fastest growing suburb of Cape Town, Sandown. With GB1 zoning and excellent main road exposure, it is perfect for a showroom or medical centre. The land is conveniently located on a MyCiTi bus route and surrounded by shopping centers, business parks, residential property, and more upcoming developments.

Sandown's popularity as a growing suburb makes this property a valuable asset. Its strategic location and potential for various commercial ventures make it an ideal investment for those looking to expand their portfolio or start a new business venture.