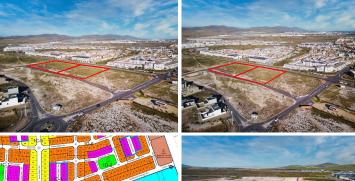

## 0 m<sup>2</sup>

Prime 14000sqm land for sale in the sought after Sandown area. This property is a great investment opportunity located in the fastest growing suburb of Cape Town, Sandown. With GB1 zoning and excellent main road exposure, it is perfect for a showroom or medical centre. The land is conveniently located on a MyCiTi bus route and surrounded by shopping centers, business parks, residential property, and more upcoming developments.

Sandown's popularity as a growing suburb makes this property a valuable asset. Its strategic location and potential for various commercial ventures make it an ideal investment for those looking to expand their portfolio or start a new business venture.