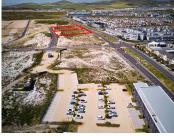

## 0 m<sup>2</sup>

Prime 14000sqm land for sale in the sought after Sandown area. This property is a great investment opportunity located in the fastest growing suburb of Cape Town, Sandown. With GB1 zoning and excellent main road exposure, it is perfect for a showroom or medical centre. The land is conveniently located on a MyCiTi bus route and surrounded by shopping centers, business parks, residential property, and more upcoming developments.

Sandown's popularity as a growing suburb makes this property a valuable asset. Its strategic location and potential for various commercial ventures make it an ideal investment for those looking to expand their portfolio or start a new business venture.