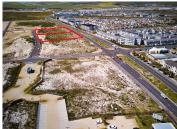

## 0 m<sup>2</sup>

Prime 14000sqm land for sale in the sought after Sandown area. This property is a great investment opportunity located in the fastest growing suburb of Cape Town, Sandown. With GB1 zoning and excellent main road exposure, it is perfect for a showroom or medical centre. The land is conveniently located on a MyCiTi bus route and surrounded by shopping centers, business parks, residential property, and more upcoming developments.

Sandown's popularity as a growing suburb makes this property a valuable asset. Its strategic location and potential for various commercial ventures make it an ideal investment for those looking to expand their portfolio or start a new business venture.