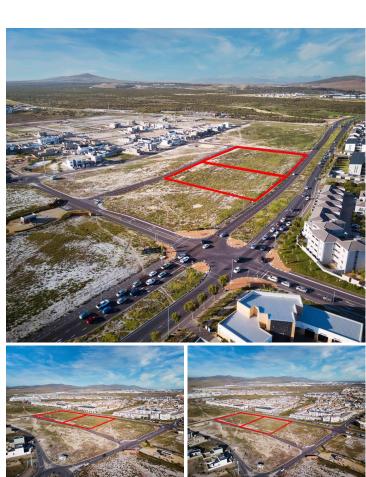

## 0 m<sup>2</sup>

Prime 14000sqm land for sale in the sought after Sandown area. This property is a great investment opportunity located in the fastest growing suburb of Cape Town, Sandown. With GB1 zoning and excellent main road exposure, it is perfect for a showroom or medical centre. The land is conveniently located on a MyCiTi bus route and surrounded by shopping centers, business parks, residential property, and more upcoming developments.

Sandown's popularity as a growing suburb makes this property a valuable asset. Its strategic location and potential for various commercial ventures make it an ideal investment for those looking to expand their portfolio or start a new business venture.