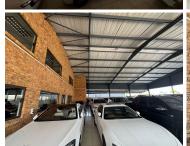

## 800 m<sup>2</sup>

Located on the prominent corner of Asquith and Rietfontein Roads in Boksburg, this well-positioned commercial property offers a unique opportunity for auto dealers or businesses looking for exceptional visibility and space. With  $800m^2$  under roof on a  $996.20m^2$  erf, this site is zoned Business 2 and is ideal for a car showroom or similar enterprise. The asking price is R4.4 million, inclusive of VAT.

The main showroom space is tiled and features a high roof, offering a bright and spacious open-plan layout. Standard and natural lighting complement the interior, along with air conditioning to ensure year-round comfort. The property also includes kitchen and bathroom facilities, as well as ample on-site parking – ideal for staff and customers alike.