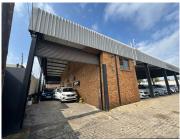

## R4,400,000

Prime Auto Showroom for Sale - Corner Asquith & Rietfontein Roads, Boksburg

## 800 m<sup>2</sup>

Located on the prominent corner of Asquith and Rietfontein Roads in Boksburg, this well-positioned commercial property offers a unique opportunity for auto dealers or businesses looking for exceptional visibility and space. With  $800m^2$  under roof on a  $996.20m^2$  erf, this site is zoned Business 2 and is ideal for a car showroom or similar enterprise. The asking price is R4.4 million, inclusive of VAT.

Positioned on a busy arterial road, this site benefits from high daily traffic volumes and outstanding exposure, perfect for businesses seeking maximum visibility. Boksburg is a key commercial and industrial hub on Gauteng's East Rand, with easy access to major highways, OR Tambo International Airport, and a wide consumer base. This property is a strategic investment in a well-established...