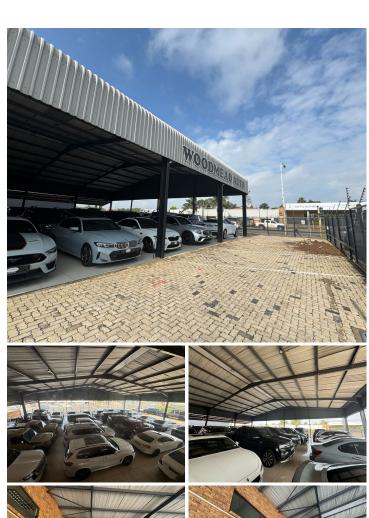

## 800 m<sup>2</sup>

Located on the prominent corner of Asquith and Rietfontein Roads in Boksburg, this well-positioned commercial property offers a unique opportunity for auto dealers or businesses looking for exceptional visibility and space. With  $800m^2$  under roof on a  $996.20m^2$  erf, this site is zoned Business 2 and is ideal for a car showroom or similar enterprise. The asking price is R4.4 million, inclusive of VAT.

The main showroom space is tiled and features a high roof, offering a bright and spacious open-plan layout. Standard and natural lighting complement the interior, along with air conditioning to ensure year-round comfort. The property also includes kitchen and bathroom facilities, as well as ample on-site parking – ideal for staff and customers alike.

Positioned on a busy arterial road, this site benefits from high daily traffic volumes and outstanding exposure, perfect for businesses seeking maximum visibility. Boksburg is a key commercial and industrial hub on Gauteng's East Rand, with easy access to major highways, OR Tambo International Airport, and a wide consumer base. This property is a strategic investment in a well-established...