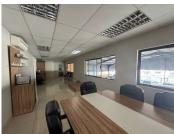

The main showroom space is tiled and features a high roof, offering a bright and spacious open-plan layout. Standard and natural lighting complement the interior, along with air conditioning to ensure year-round comfort. The property also includes kitchen and bathroom facilities, as well as ample on-site parking – ideal for staff and customers alike.