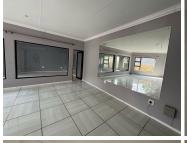

## 500 m<sup>2</sup>

Discover an exceptional investment opportunity in the heart of Boksburg! This 500m² commercial property, set on a generous 1400m² erf, is an ideal choice for investors seeking a lucrative return. Priced at R5.7 million excluding VAT, this property features five spacious and neat units, collectively generating an impressive monthly income of approximately R60,000.

Each unit is well-maintained and boasts tiled interiors, standard lighting, ample natural light, air conditioning, and convenient kitchen and bathroom facilities. The property also includes ample parking, ensuring convenience for tenants and visitors alike.