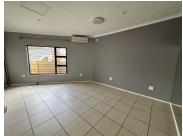

## 500 m<sup>2</sup>

Discover an exceptional investment opportunity in the heart of Boksburg! This 500m² commercial property, set on a generous 1400m² erf, is an ideal choice for investors seeking a lucrative return. Priced at R5.7 million excluding VAT, this property features five spacious and neat units, collectively generating an impressive monthly income of approximately R60,000.

Each unit is well-maintained and boasts tiled interiors, standard lighting, ample natural light, air conditioning, and convenient kitchen and bathroom facilities. The property also includes ample parking, ensuring convenience for tenants and visitors alike.