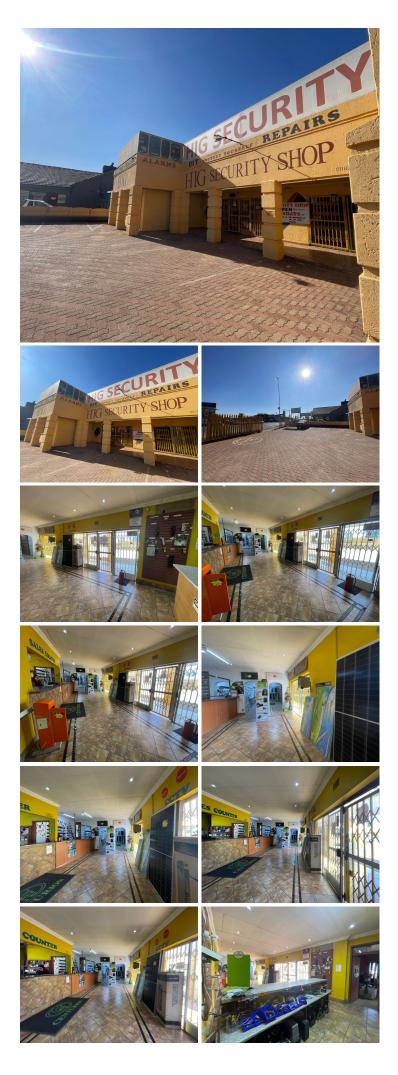

## **250** m<sup>2</sup>

This spacious 250m<sup>2</sup> property offers an excellent opportunity for businesses looking to secure a well-positioned site in a sought-after area. The property boasts standard lighting throughout, complemented by ample natural light, creating a bright and functional workspace. Security bars provide added peace of mind, while bathroom and kitchen facilities enhance convenience for staff and visitors.

The property also features easy access via large roller shutter doors, ideal for deliveries or warehouse operations, and there is ample on-site parking to accommodate staff and clients alike.

For Sale: R8 million excluding VAT.

Located along Rietfontein Road, this property enjoys a strategic position within a well-established commercial and industrial hub. The area offers excellent connectivity to major arterial routes, ensuring seamless access for both suppliers and customers. Nearby amenities, including retail centres, eateries, and essential services, further enhance the appeal of this location for businesses seeking convenience and visibility. Whether you're expanding, relocating, or investing, this versatile property offers...