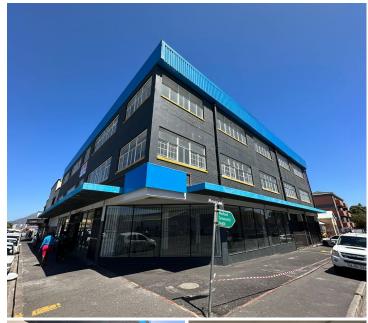

## R13,500,000

VOORTREKKER ROAD | 3 STORY COMMERCIAL PROPERTY FOR SALE | MAITLAND | 2450SQM

2450 m<sup>2</sup>

Presenting a fantastic opportunity for businesses, this commercial property on Voortrekker Road in Maitland, that is For Sale and offers a strategic location with a blend of accessibility and visibility. Situated in a bustling commercial district, the property provides a prime address for those looking to establish or expand their operations. The exterior showcases a modern and well-maintained facade, creating a professional image that resonates with clients and partners. With its proximity to major transportation routes and the convenience of being in Maitland, this property ensures ease of access for both employees and clients.

Internally, the space is versatile and adaptable to various business needs. The layout allows for efficient space utilization, making it suitable for retail, offices, or a combination of both. Large windows invite natural light, contributing to a bright and dynamic work environment. Additionally, the property features amenities that enhance the overall functionality, providing a comfortable and productive space for daily business operations.