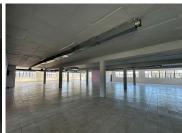

## R13,500,000

VOORTREKKER ROAD | 3 STORY COMMERCIAL PROPERTY FOR SALE | MAITLAND | 2450SQM

2450 m<sup>2</sup>

Presenting a fantastic opportunity for businesses, this commercial property on Voortrekker Road in Maitland, that is For Sale and offers a strategic location with a blend of accessibility and visibility. Situated in a bustling commercial district, the property provides a prime address for those looking to establish or expand their operations. The exterior showcases a modern and well-maintained facade, creating a professional image that resonates with clients and partners. With its proximity to major transportation routes and the convenience of being in Maitland, this property ensures ease of access for both employees and clients.

Internally, the space is versatile and adaptable to various business needs. The layout allows for efficient space utilization, making it suitable for retail, offices, or a combination of both. Large windows invite natural light, contributing to a bright and dynamic work environment. Additionally, the property features amenities that enhance the overall functionality, providing a comfortable and productive space for daily business operations.