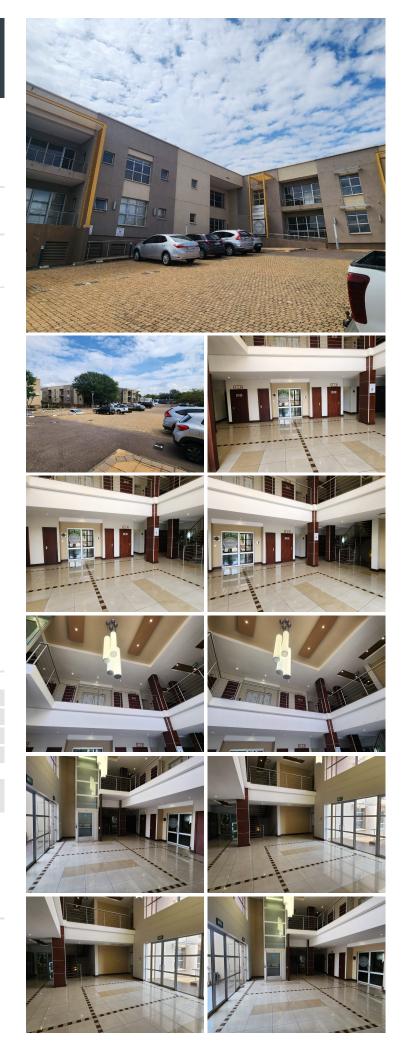

## 😭 2145 m²

CORPORATE 66 OFFICE PARK | 2,145 SQUARE METER OFFICE BLOCK FOR SALE | VON WILLICH AVENUE | CENTURION CENTRAL

Centurion is a prominent commercial hub located ideally between Pretoria and Johannesburg. This A-Grade office space is ideally situated within a multi-tenanted office building based on 269 Von Wilich Avenue in Centurion.

The office building consists of spacious open-plan offices along with closed office spaces and boardrooms. The office features air conditioning, ready-to-go fibre connections and a back-up generator in case of power outages. The working space is fitted with neat carpeted flooring and windows with blinds that allow for great natural light. Tenants will have access to several communal segments within the building, this includes a communal reception area along with a communal kitchen and communal ablutions. The office building has been equipped with elevator access, making it wheel a chair friendly environment.

Corporate 66 has 24-hour security along with access-controlled entrance and exit points. Tenants will have access to open parking bays, along with allocated covered and basement parking bays... **Sale Price** POA Ex Vat