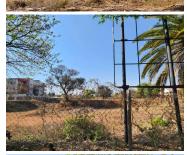

This Vacant Land is situated at 188 Lenchen Street in the Bustling Centurion Central area. The area cultivates the up best signage opportunity, allowing your business to stay one step ahead. The premises currently has development plans for a spacious 8,718 square metre building with available parking for tenants and clientele. This property has excellent topography and will yet be serviced with government plumbing and electricity.