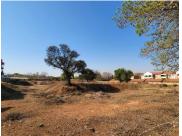

This Vacant Land is situated at 188 Lenchen Street in the Bustling Centurion Central area. The area cultivates the up best signage opportunity, allowing your business to stay one step ahead. The premises currently has development plans for a spacious 8,718 square metre building with available parking for tenants and clientele. This property has excellent topography and will yet be serviced with government plumbing and electricity.