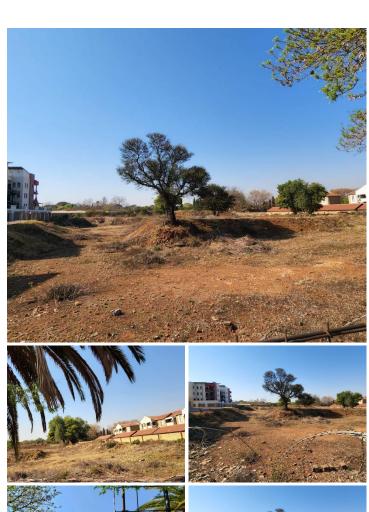

This Vacant Land is situated at 188 Lenchen Street in the Bustling Centurion Central area. The area cultivates the up best signage opportunity, allowing your business to stay one step ahead. The premises currently has development plans for a spacious 8,718 square metre building with available parking for tenants and clientele. This property has excellent topography and will yet be serviced with government plumbing and electricity.