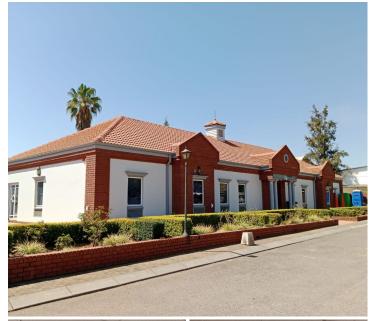

## R4,200,000

LORDS OFFICE ESTATES | WEST AVENUE | DIE HOEWES | CENTURION

293 m<sup>2</sup>

LORDS OFFICE ESTATES | 293 SQUARE METER OFFICE SPACE FOR SALE | WEST AVENUE | DIE HOEWES | CENTURION

This ground floor office space is situated within the Lords Office Estates, which is centrally located at 276 West Avenue. Centurion is a well-developed business hub located between Pretoria and Johannesburg. Centurion is home to a range of amenities and commodities conveniently located within close proximity to Lords Office Estates. These amenities include Centurion Mall, McDonalds, KFC, several coffee shops, Midas and much more. Tenants will have access to great public transport provided by the Centurion Gautrain Station along with Gautrain bus stops stationed within walking distance of the office. Lords Office Estates will have excellent access to the N1 or N14 highways, along with a network of main arterial routes and free ways.

Lords Office Estates has twenty-four-hour security along with access-controlled entrance and exit points. The Park offers secure parking bays for tenants or clientele if needed. This neat office space comprises out of a reception area along with a waiting nook, closed offices, open-plan office areas, a...