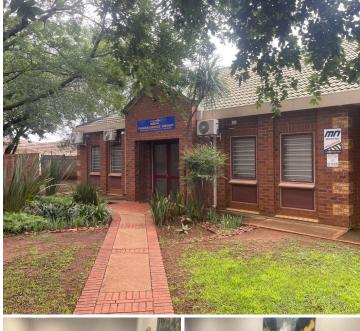

#### NO LOADSHEDDING!!!

A-GRADE OFFICE FOR SALE WITHIN WALKING DISTANCE TO PUBLIC TRANSPORTATION

Centuria Park is situated on Von Willich Avenue, based in the booming Die Hoewes, Centurion area. The Commercial Office comprises out of a 150 square meter space consisting of a reception area, 5 closed offices, a server room, 1 boardroom for general meetings, 1 kitchens and 2 ablutions. The office is fitted with neat carpet and tiled flooring, blinds, air-conditioning, and fibre connectivity allowing your business to stay connected.

The park is in proximity to a variety of amenities such as Centurion Mall, McDonald's, KFC, petrol stations, grocery stores, hotels, and much more. Employees have easy access to arterial routes such as the N1, N14 and R21 highways, providing a great travelling experience to surrounding suburbs. The office is within walking distance of the Gautrain Station, allowing employees to get to and **SatievPirisef**ely. R1,950,000 Ex Vat