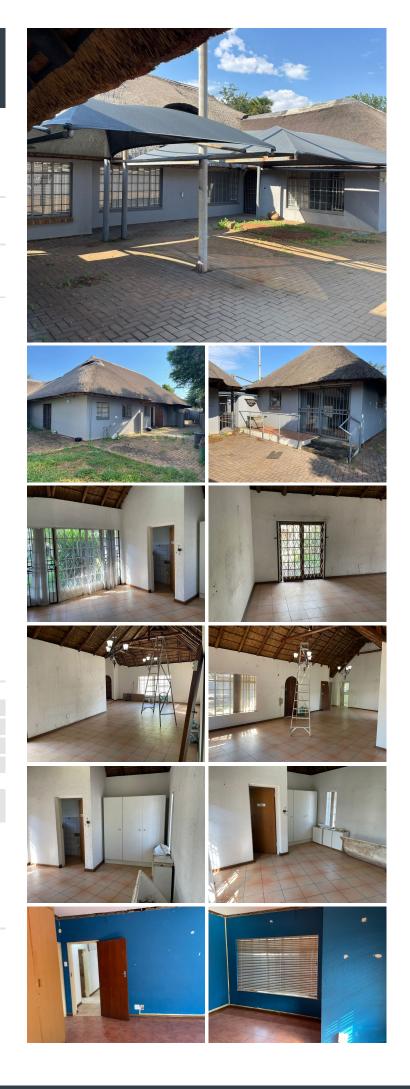

## 290 m<sup>2</sup>

290 SQUARE METER COMMERCIAL SPACE FOR SALE | JEAN AVENUE | DIE HOEWES | CENTURION

The commercial space is situated at 76 Jean Avenue, in the well established suburb of Die Hoewes, in Centurion. The building consists of a reception / waiting area, a large open plan work space, closed offices, a kitchen component and ablutions. The working space is fitted with tiled flooring and windows with blinds allowing natural light to brighten up the office.