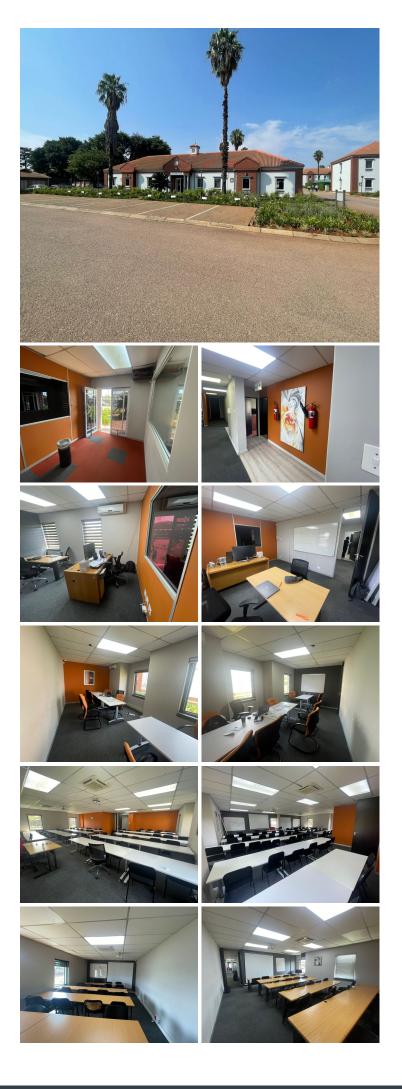

### 285 m<sup>2</sup>

LORDS OFFICE ESTATES | 285 SQUARE METER OFFICE SPACE FOR SALE | WEST AVENUE | DIE HOEWES | CENTURION

Lords Office Estates is ideally situated within the thriving Centurion area. This 285 square meter office space is ideally situated within Lords Office Estates, a multi-tenanted office park situated on West Avenue within Centurion. The office has been sectioned into a reception area, 4 closed offices, 3 open-plan areas, a kitchen and ablutions. It features air-conditioning and ready-to-go fibre connectivity. The office has also been fitted with neat carpeted flooring and windows with blinds that allow for ample natural light. Tenants will have access to a neat entertainment area that can also be used as a break-away area. Lords Office Estates also offers unique signage options that can enhance exposure within the park and the area.

Lords Office Estates has twenty-four hour security as well as access controlled entrance and exit points. Lords Office Estates also provides secure parking options for tenants and their clientele to be uses as needed. Additionally, tenants will have access to good public transport provided by the ...