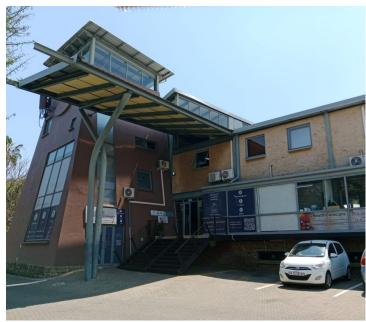

## R940,000

@HEALTH MEDICAL CENTRE | JEAN AVENUE | DIE HOEWES | CENTURION

57 m<sup>2</sup>

@HEALTH MEDICAL CENTRE | 57 SQUARE METER RETAIL SPACE FOR SALE | JEAN AVENUE | DIE HOEWES | **CENTURION** 

@health Medical Centre is situated at 258B Jean avenue, in the thriving suburb of Jean Avenue, in Centurion. The 57 square meter space consists of a reception area, open-plan areas, a kitchens and ablutions. It features air-conditioning to contribute to enhancing the air quality in the workplace and fibre connectivity for fast and reliable internet access. The working space is fitted with tiled flooring and windows with blinds, allowing natural light to brighten up the space.

@health Medical Centre offers 24 hour security along with access controlled entry and exit. The premises has secure, ample parking bays for tenants and clientel. Tenants will have access to public transport provided by several bus stops stationed within walking distance of the park. Centurion is a prominent business hub with various commercial, industrial and residential pockets.

@health Medical Centre is of proximity to the Gautrain station and shopping centres like Jean Village shopping centre and Centurion Mall. @health Medical Centre has easy access...

Sale Price R940,000 Ex Vat