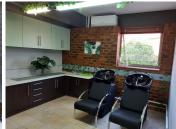

## R940,000

@HEALTH MEDICAL CENTRE | JEAN AVENUE | DIE HOEWES | CENTURION

57 m<sup>2</sup>

@HEALTH MEDICAL CENTRE | 57 SQUARE METER RETAIL SPACE FOR SALE | JEAN AVENUE | DIE HOEWES | **CENTURION** 

@health Medical Centre is situated at 258B Jean avenue, in the thriving suburb of Jean Avenue, in Centurion. The 57 square meter space consists of a reception area, open-plan areas, a kitchens and ablutions. It features air-conditioning to contribute to enhancing the air quality in the workplace and fibre connectivity for fast and reliable internet access. The working space is fitted with tiled flooring and windows with blinds, allowing natural light to brighten up the space.