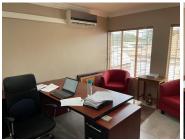

## R7,899,995

JEAN AVENUE | DORINGKLOOF | CENTURION

720 m<sup>2</sup>

720 SQUARE METER OFFICE FOR SALE | JEAN AVENUE | DORINGKLOOF | CENTURION

Situated at 106 Jean Avenue, based in the bustling area of Centurion Central, you will find a Commercial Office Suite for Sale. The office comprises out of a spacious 720 square metre space where the layout has been sectioned into multiple closed and openplan offices, 6 dedicated kitchens and 12 ablutions. It features airconditioning to contribute to enhancing the air quality in the workplace and fibre connectivity for fast and reliable internet access. The working space is fitted with tiled flooring and windows with blinds, allowing natural light to brighten up the office.