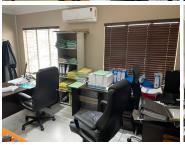

## R7,899,995

JEAN AVENUE | DORINGKLOOF | CENTURION

720 m<sup>2</sup>

720 SQUARE METER OFFICE FOR SALE | JEAN AVENUE | DORINGKLOOF | CENTURION

Situated at 106 Jean Avenue, based in the bustling area of Centurion Central, you will find a Commercial Office Suite for Sale. The office comprises out of a spacious 720 square metre space where the layout has been sectioned into multiple closed and openplan offices, 6 dedicated kitchens and 12 ablutions. It features airconditioning to contribute to enhancing the air quality in the workplace and fibre connectivity for fast and reliable internet access. The working space is fitted with tiled flooring and windows with blinds, allowing natural light to brighten up the office.