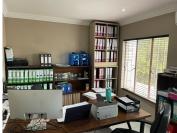

## R7,899,995

JEAN AVENUE | DORINGKLOOF | CENTURION

720 m<sup>2</sup>

720 SQUARE METER OFFICE FOR SALE | JEAN AVENUE | DORINGKLOOF | CENTURION

Situated at 106 Jean Avenue, based in the bustling area of Centurion Central, you will find a Commercial Office Suite for Sale. The office comprises out of a spacious 720 square metre space where the layout has been sectioned into multiple closed and openplan offices, 6 dedicated kitchens and 12 ablutions. It features airconditioning to contribute to enhancing the air quality in the workplace and fibre connectivity for fast and reliable internet access. The working space is fitted with tiled flooring and windows with blinds, allowing natural light to brighten up the office.