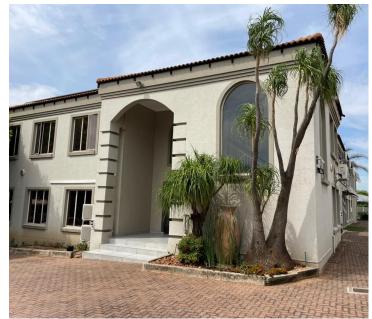

## R7,899,995

JEAN AVENUE | DORINGKLOOF | CENTURION

720 m<sup>2</sup>

720 SQUARE METER OFFICE FOR SALE | JEAN AVENUE | DORINGKLOOF | CENTURION

Situated at 106 Jean Avenue, based in the bustling area of Centurion Central, you will find a Commercial Office Suite for Sale. The office comprises out of a spacious 720 square metre space where the layout has been sectioned into multiple closed and openplan offices, 6 dedicated kitchens and 12 ablutions. It features airconditioning to contribute to enhancing the air quality in the workplace and fibre connectivity for fast and reliable internet access. The working space is fitted with tiled flooring and windows with blinds, allowing natural light to brighten up the office.