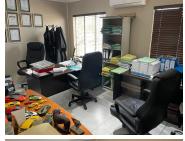

## R7,899,995

JEAN AVENUE | DORINGKLOOF | CENTURION

720 m<sup>2</sup>

720 SQUARE METER OFFICE FOR SALE | JEAN AVENUE | DORINGKLOOF | CENTURION

Situated at 106 Jean Avenue, based in the bustling area of Centurion Central, you will find a Commercial Office Suite for Sale. The office comprises out of a spacious 720 square metre space where the layout has been sectioned into multiple closed and openplan offices, 6 dedicated kitchens and 12 ablutions. It features airconditioning to contribute to enhancing the air quality in the workplace and fibre connectivity for fast and reliable internet access. The working space is fitted with tiled flooring and windows with blinds, allowing natural light to brighten up the office.