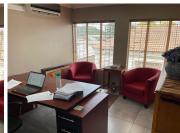

## R7,899,995

JEAN AVENUE | DORINGKLOOF | CENTURION

720 m<sup>2</sup>

720 SQUARE METER OFFICE FOR SALE | JEAN AVENUE | DORINGKLOOF | CENTURION

Situated at 106 Jean Avenue, based in the bustling area of Centurion Central, you will find a Commercial Office Suite for Sale. The office comprises out of a spacious 720 square metre space where the layout has been sectioned into multiple closed and openplan offices, 6 dedicated kitchens and 12 ablutions. It features airconditioning to contribute to enhancing the air quality in the workplace and fibre connectivity for fast and reliable internet access. The working space is fitted with tiled flooring and windows with blinds, allowing natural light to brighten up the office.