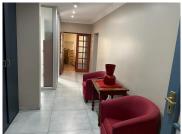

## R7,899,995

JEAN AVENUE | DORINGKLOOF | CENTURION

720 m<sup>2</sup>

720 SQUARE METER OFFICE FOR SALE | JEAN AVENUE | DORINGKLOOF | CENTURION

Situated at 106 Jean Avenue, based in the bustling area of Centurion Central, you will find a Commercial Office Suite for Sale. The office comprises out of a spacious 720 square metre space where the layout has been sectioned into multiple closed and openplan offices, 6 dedicated kitchens and 12 ablutions. It features airconditioning to contribute to enhancing the air quality in the workplace and fibre connectivity for fast and reliable internet access. The working space is fitted with tiled flooring and windows with blinds, allowing natural light to brighten up the office.