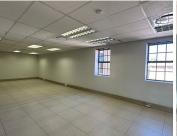

## POA

PRIME CURE HOUSE | OAK AVENUE | HIGHVELD | CENTURION

2689 m<sup>2</sup>

PRIME CURE HOUSE | 2,689 SQUARE METER OFFICE SPACE FOR SALE | OAK AVENUE | HIGHVELD | CENTURION

Prime Cure House is a commercial district located within the popular Centurion area. This neat office space is situated within the multi-tenanted Prime Cure House based on Oak Avenue in Highveld, Centurion. This neat office space comprises out of a reception area with closed office areas, and open-plan office space, a dedicated kitchen area, and sets of communal ablutions. The office features air conditioning, neat flooring, and windows that allow for ample natural light to filter in.