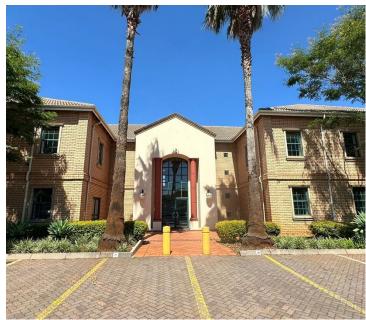

## POA

PRIME CURE HOUSE | OAK AVENUE | HIGHVELD | CENTURION

2689 m<sup>2</sup>

PRIME CURE HOUSE | 2,689 SQUARE METER OFFICE SPACE FOR SALE | OAK AVENUE | HIGHVELD | CENTURION

Prime Cure House is a commercial district located within the popular Centurion area. This neat office space is situated within the multi-tenanted Prime Cure House based on Oak Avenue in Highveld, Centurion. This neat office space comprises out of a reception area with closed office areas, and open-plan office space, a dedicated kitchen area, and sets of communal ablutions. The office features air conditioning, neat flooring, and windows that allow for ample natural light to filter in.