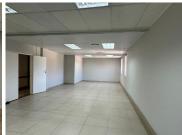

## POA

PRIME CURE HOUSE | OAK AVENUE | HIGHVELD | CENTURION

2689 m<sup>2</sup>

PRIME CURE HOUSE | 2,689 SQUARE METER OFFICE SPACE FOR SALE | OAK AVENUE | HIGHVELD | CENTURION

Prime Cure House is a commercial district located within the popular Centurion area. This neat office space is situated within the multi-tenanted Prime Cure House based on Oak Avenue in Highveld, Centurion. This neat office space comprises out of a reception area with closed office areas, and open-plan office space, a dedicated kitchen area, and sets of communal ablutions. The office features air conditioning, neat flooring, and windows that allow for ample natural light to filter in.