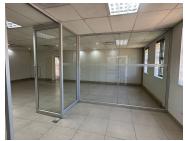

## POA

PRIME CURE HOUSE | OAK AVENUE | HIGHVELD | CENTURION

2689 m<sup>2</sup>

PRIME CURE HOUSE | 2,689 SQUARE METER OFFICE SPACE FOR SALE | OAK AVENUE | HIGHVELD | CENTURION

Prime Cure House is a commercial district located within the popular Centurion area. This neat office space is situated within the multi-tenanted Prime Cure House based on Oak Avenue in Highveld, Centurion. This neat office space comprises out of a reception area with closed office areas, and open-plan office space, a dedicated kitchen area, and sets of communal ablutions. The office features air conditioning, neat flooring, and windows that allow for ample natural light to filter in.