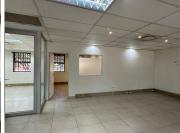

## POA

PRIME CURE HOUSE | OAK AVENUE | HIGHVELD | CENTURION

2689 m<sup>2</sup>

PRIME CURE HOUSE | 2,689 SQUARE METER OFFICE SPACE FOR SALE | OAK AVENUE | HIGHVELD | CENTURION

Prime Cure House is a commercial district located within the popular Centurion area. This neat office space is situated within the multi-tenanted Prime Cure House based on Oak Avenue in Highveld, Centurion. This neat office space comprises out of a reception area with closed office areas, and open-plan office space, a dedicated kitchen area, and sets of communal ablutions. The office features air conditioning, neat flooring, and windows that allow for ample natural light to filter in.

Prime Cure House also offers outside seating areas, manicured gardens and entertainment areas allows staff to work in a relaxed office environment. Prime Cure House has access-controlled entrance and exit points. Tenants will have access to open, covered and basement parking bays within the unit. Prime Cure House is suitable for medium and large sized companies with easy access to the N1 and Gautrain. Prime Cure House is located nest to other blue-chap companies, the property consists of two separate office blocks, which can be let separately as well as a...