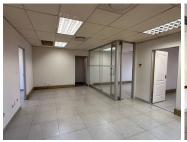

## POA

PRIME CURE HOUSE | OAK AVENUE | HIGHVELD | CENTURION

2689 m<sup>2</sup>

PRIME CURE HOUSE | 2,689 SQUARE METER OFFICE SPACE FOR SALE | OAK AVENUE | HIGHVELD | CENTURION

Prime Cure House is a commercial district located within the popular Centurion area. This neat office space is situated within the multi-tenanted Prime Cure House based on Oak Avenue in Highveld, Centurion. This neat office space comprises out of a reception area with closed office areas, and open-plan office space, a dedicated kitchen area, and sets of communal ablutions. The office features air conditioning, neat flooring, and windows that allow for ample natural light to filter in.

Prime Cure House also offers outside seating areas, manicured gardens and entertainment areas allows staff to work in a relaxed office environment. Prime Cure House has access-controlled entrance and exit points. Tenants will have access to open, covered and basement parking bays within the unit. Prime Cure House is suitable for medium and large sized companies with easy access to the N1 and Gautrain. Prime Cure House is located nest to other blue-chap companies, the property consists of two separate office blocks, which can be let separately as well as a...