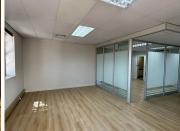

## POA

PRIME CURE HOUSE | OAK AVENUE | HIGHVELD | CENTURION

2689 m<sup>2</sup>

PRIME CURE HOUSE | 2,689 SQUARE METER OFFICE SPACE FOR SALE | OAK AVENUE | HIGHVELD | CENTURION

Prime Cure House is a commercial district located within the popular Centurion area. This neat office space is situated within the multi-tenanted Prime Cure House based on Oak Avenue in Highveld, Centurion. This neat office space comprises out of a reception area with closed office areas, and open-plan office space, a dedicated kitchen area, and sets of communal ablutions. The office features air conditioning, neat flooring, and windows that allow for ample natural light to filter in.