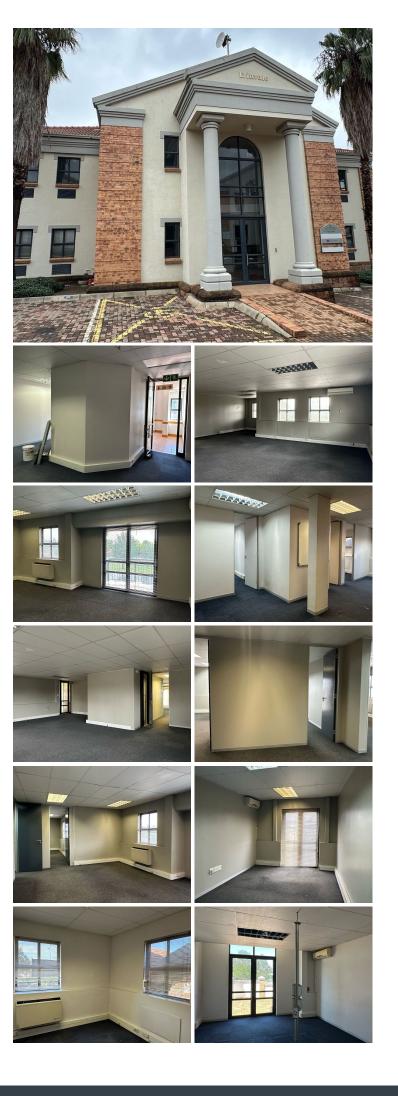

## 觰 516 m²

THE GREENS OFFICE PARK| 516 SQUARE METER COMMERCIAL UNIT FOR SALE| CHARLES DE GAULLE CRESCENT| HIGHVELD

#### BACKUP GENERATOR!!

The Greens Office Park is a multi-tenanted, secure office park based on Charles de Gaulle Crescent within Highveld, Centurion. Highveld is a prime commercial business hub located within the bustling Centurion area. This neat B-grade 516 square meter officebuilding is situated within The Greens Office Park. This office space consists of a reception area, closed offices, open-plan office areas, dedicated kitchen area, and a set of ablutions. The office features air conditioning, neat carpet flooring, modern glass panel partitioning, and large windows with blinds that allow for ample natural light. The office building has been equipped with ready to go fibre options.

The Greens Office Park has good main road visibility along with allocated signage locations which can create a good opportunity for exposure within the area and surrounds. The Greens Office Park showcases well maintained garden areas along with water features which provide a serene corporate environment for any business. Sale Reise file Park has... R4,800,000 Ex Vat

Lease PeriodNegotiableAvailable FromImmediately

| Floor Size m <sup>2</sup> | 516        | Security         | Yes |
|---------------------------|------------|------------------|-----|
| Parking Bays              | 10.0       | Air Conditioning | Yes |
| Title                     | -          | Generator        | -   |
| Zoning                    | Commercial | Fibre            | -   |