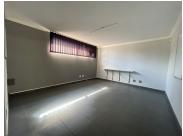

## **GENERATOR AVAILABLE**

The showroom for sale is situated on 90 Botha Avenue, in the thriving commercial area of Lyttelton Manor. The 800 square meter showroom can house 30 cars with 2 boardrooms, 2 storage rooms, 3 closed office components, open-plan areas, a walk in safe, a dedicated a kitchen and ablutions. The working space is fitted with tiled and carpeted flooring and large windows with blinds, allowing natural light to brighten up the working space. It features airconditioning to contribute to enhancing the air quality in the workplace and fibre connectivity for fast and reliable internet access. The property has an outside secure and covered showroom space used for car display and a car washing bay.

Sale Price R5,850,000 Ex Vat

Lease Period Available From -

| Floor Size m <sup>2</sup> | 800        | Security         | Yes |
|---------------------------|------------|------------------|-----|
| Parking Bays              | -          | Air Conditioning | Yes |
| Title                     | -          | Generator        | -   |
| Zoning                    | Commercial | Fibre            | -   |