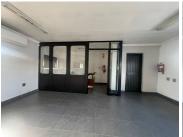

## **GENERATOR AVAILABLE**

The showroom for sale is situated on 90 Botha Avenue, in the thriving commercial area of Lyttelton Manor. The 800 square meter showroom can house 30 cars with 2 boardrooms, 2 storage rooms, 3 closed office components, open-plan areas, a walk in safe, a dedicated a kitchen and ablutions. The working space is fitted with tiled and carpeted flooring and large windows with blinds, allowing natural light to brighten up the working space. It features airconditioning to contribute to enhancing the air quality in the workplace and fibre connectivity for fast and reliable internet access. The property has an outside secure and covered showroom space used for car display and a car washing bay.