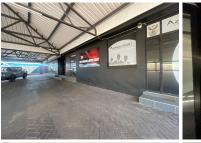

## **GENERATOR AVAILABLE**

The showroom for sale is situated on 90 Botha Avenue, in the thriving commercial area of Lyttelton Manor. The 800 square meter showroom can house 30 cars with 2 boardrooms, 2 storage rooms, 3 closed office components, open-plan areas, a walk in safe, a dedicated a kitchen and ablutions. The working space is fitted with tiled and carpeted flooring and large windows with blinds, allowing natural light to brighten up the working space. It features airconditioning to contribute to enhancing the air quality in the workplace and fibre connectivity for fast and reliable internet access. The property has an outside secure and covered showroom space used for car display and a car washing bay.