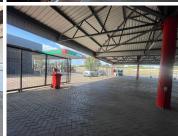

## **GENERATOR AVAILABLE**

The showroom for sale is situated on 90 Botha Avenue, in the thriving commercial area of Lyttelton Manor. The 800 square meter showroom can house 30 cars with 2 boardrooms, 2 storage rooms, 3 closed office components, open-plan areas, a walk in safe, a dedicated a kitchen and ablutions. The working space is fitted with tiled and carpeted flooring and large windows with blinds, allowing natural light to brighten up the working space. It features airconditioning to contribute to enhancing the air quality in the workplace and fibre connectivity for fast and reliable internet access. The property has an outside secure and covered showroom space used for car display and a car washing bay.