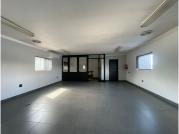

## **GENERATOR AVAILABLE**

The showroom for sale is situated on 90 Botha Avenue, in the thriving commercial area of Lyttelton Manor. The 800 square meter showroom can house 30 cars with 2 boardrooms, 2 storage rooms, 3 closed office components, open-plan areas, a walk in safe, a dedicated a kitchen and ablutions. The working space is fitted with tiled and carpeted flooring and large windows with blinds, allowing natural light to brighten up the working space. It features airconditioning to contribute to enhancing the air quality in the workplace and fibre connectivity for fast and reliable internet access. The property has an outside secure and covered showroom space used for car display and a car washing bay.

Sale Price R5,850,000 Ex Vat

Lease Period Available From -

| Floor Size m <sup>2</sup> | 800        | Security         | Yes |
|---------------------------|------------|------------------|-----|
| Parking Bays              | -          | Air Conditioning | Yes |
| Title                     | -          | Generator        | -   |
| Zoning                    | Commercial | Fibre            | -   |