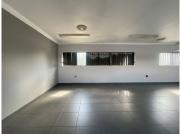

## **GENERATOR AVAILABLE**

The showroom for sale is situated on 90 Botha Avenue, in the thriving commercial area of Lyttelton Manor. The 800 square meter showroom can house 30 cars with 2 boardrooms, 2 storage rooms, 3 closed office components, open-plan areas, a walk in safe, a dedicated a kitchen and ablutions. The working space is fitted with tiled and carpeted flooring and large windows with blinds, allowing natural light to brighten up the working space. It features airconditioning to contribute to enhancing the air quality in the workplace and fibre connectivity for fast and reliable internet access. The property has an outside secure and covered showroom space used for car display and a car washing bay.

Sale Price R5,850,000 Ex Vat

Lease Period Available From -

| Floor Size m <sup>2</sup> | 800        | Security         | Yes |
|---------------------------|------------|------------------|-----|
| Parking Bays              | -          | Air Conditioning | Yes |
| Title                     | -          | Generator        | -   |
| Zoning                    | Commercial | Fibre            | -   |