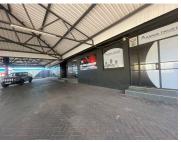

## **GENERATOR AVAILABLE**

The showroom for sale is situated on 90 Botha Avenue, in the thriving commercial area of Lyttelton Manor. The 800 square meter showroom can house 30 cars with 2 boardrooms, 2 storage rooms, 3 closed office components, open-plan areas, a walk in safe, a dedicated a kitchen and ablutions. The working space is fitted with tiled and carpeted flooring and large windows with blinds, allowing natural light to brighten up the working space. It features airconditioning to contribute to enhancing the air quality in the workplace and fibre connectivity for fast and reliable internet access. The property has an outside secure and covered showroom space used for car display and a car washing bay.