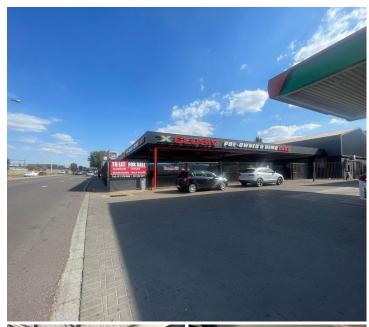

## R5,850,000

BOTHA AVENUE | LYTTELTON MANOR | CENTURION

800 m<sup>2</sup>

BOTHA AVENUE | 800 SQUARE METER SHOWROOM FOR SALE ON 1,487 LAND | LYTTELTON MANOR | CENTURION

## **GENERATOR AVAILABLE**

The showroom for sale is situated on 90 Botha Avenue, in the thriving commercial area of Lyttelton Manor. The 800 square meter showroom can house 30 cars with 2 boardrooms, 2 storage rooms, 3 closed office components, open-plan areas, a walk in safe, a dedicated a kitchen and ablutions. The working space is fitted with tiled and carpeted flooring and large windows with blinds, allowing natural light to brighten up the working space. It features airconditioning to contribute to enhancing the air quality in the workplace and fibre connectivity for fast and reliable internet access. The property has an outside secure and covered showroom space used for car display and a car washing bay.