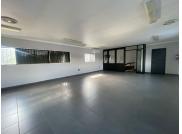

## **GENERATOR AVAILABLE**

The showroom for sale is situated on 90 Botha Avenue, in the thriving commercial area of Lyttelton Manor. The 800 square meter showroom can house 30 cars with 2 boardrooms, 2 storage rooms, 3 closed office components, open-plan areas, a walk in safe, a dedicated a kitchen and ablutions. The working space is fitted with tiled and carpeted flooring and large windows with blinds, allowing natural light to brighten up the working space. It features airconditioning to contribute to enhancing the air quality in the workplace and fibre connectivity for fast and reliable internet access. The property has an outside secure and covered showroom space used for car display and a car washing bay.

Sale Price R5,850,000 Ex Vat

Lease Period Available From -

| Floor Size m <sup>2</sup> | 800        | Security         | Yes |
|---------------------------|------------|------------------|-----|
| Parking Bays              | -          | Air Conditioning | Yes |
| Title                     | -          | Generator        | -   |
| Zoning                    | Commercial | Fibre            | -   |