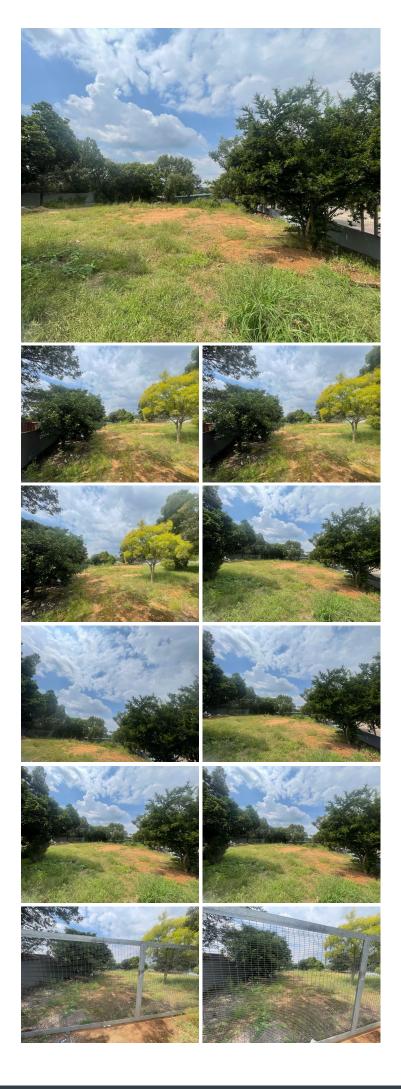

## 1998 m<sup>2</sup>

1998 SQUARE METER VACANT LAND FOR SALE | BERYL AVENUE | LYTTELTON MANOR | CENTURION

This exceptional 1998 square meter commercial vacant land is located at 3 Beryl Avenue in the sought-after Lyttelton Manor area, Centurion. Offering ample space for development, this plot is ideal for a variety of commercial ventures, including office parks, retail spaces, or other business ventures. Its generous size and prime location make it an attractive opportunity for investors or developers looking to establish a prominent presence in the heart of Centurion.

Situated in a high-traffic area, the property benefits from excellent exposure and easy access to major routes, including the N1 and N14 highways, ensuring great visibility for any business. The land's proximity to key amenities, such as the Jean Village Shopping Centre and Centurion Mall, adds further value, with retail outlets, restaurants, and services just a short distance away. This makes it an ideal location for businesses seeking both convenience and accessibility for employees and clients alike.