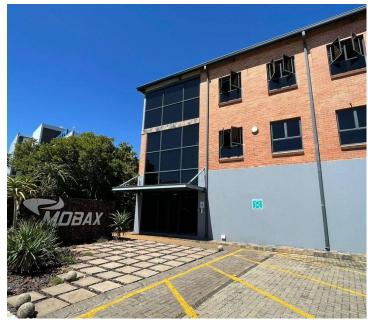

## R21,200,000

ROUTE 21 BUSINESS PARK | REGENCY DRIVE | IRENE | CENTURION

1940 m<sup>2</sup>

ROUTE 21 BUSINESS PARK | 1,940 SQUARE METER MODERN WAREHOUSING WITH OFFICE FOR SALE ON REGENCY DRIVE | IRENE | CENTURION

Route 21 Business Park is a long-standing commercial district located within the popular Centurion area. This neat office space is situated within the multi-tenanted Route 21 Business Park based on Sovereign Drive in Irene, Centurion. This neat warehouse space is situated within Route 21 Business Park based on Sovereign Drive within, Irene, Centurion. This B-Grade industrial facility comprises out of a warehouse segment complete with an office segment. The warehouse segment consists out of a spacious open plan work floor complete with storage areas, undercover loading areas and much more. The double volume office segment comprises out of a reception area with a waiting area, offices, an open-plan office area, a kitchen area, and access to ablutions. The office showcases modern fixtures and finishes, which includes large windows providing ample natural light along with an open air working environment. The office features central air conditioning and neat carpet flooring

Route 21 Business Park has...

Sale Price R21,200,000 Ex Vat

Lease Period Available From -

| Floor Size m <sup>2</sup> | 1940       | Security         | Yes |
|---------------------------|------------|------------------|-----|
| Parking Bays              | 20.0       | Air Conditioning | Yes |
| Title                     | -          | Generator        | -   |
| Zoning                    | Commercial | Fibre            | -   |