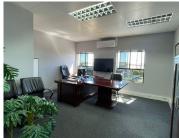

Route 21 Business Park is a long-standing commercial district located within the popular Centurion area. This neat office space is situated within the multi-tenanted Route 21 Business Park based on Sovereign Drive in Irene, Centurion. This neat warehouse space is situated within Route 21 Business Park based on Sovereign Drive within, Irene, Centurion. This B-Grade industrial facility comprises out of a warehouse segment complete with an office segment. The warehouse segment consists out of a spacious open plan work floor complete with storage areas, undercover loading areas and much more. The double volume office segment comprises out of a reception area with a waiting area, offices, an open-plan office area, a kitchen area, and access to ablutions. The office showcases modern fixtures and finishes, which includes large windows providing ample natural light along with an open air working environment. The office features central air conditioning and neat carpet flooring