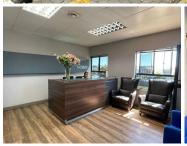

Route 21 Business Park is a long-standing commercial district located within the popular Centurion area. This neat office space is situated within the multi-tenanted Route 21 Business Park based on Sovereign Drive in Irene, Centurion. This neat warehouse space is situated within Route 21 Business Park based on Sovereign Drive within, Irene, Centurion. This B-Grade industrial facility comprises out of a warehouse segment complete with an office segment. The warehouse segment consists out of a spacious open plan work floor complete with storage areas, undercover loading areas and much more. The double volume office segment comprises out of a reception area with a waiting area, offices, an open-plan office area, a kitchen area, and access to ablutions. The office showcases modern fixtures and finishes, which includes large windows providing ample natural light along with an open air working environment. The office features central air conditioning and neat carpet flooring