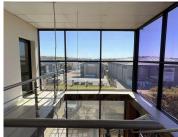

Route 21 Business Park is a long-standing commercial district located within the popular Centurion area. This neat office space is situated within the multi-tenanted Route 21 Business Park based on Sovereign Drive in Irene, Centurion. This neat warehouse space is situated within Route 21 Business Park based on Sovereign Drive within, Irene, Centurion. This B-Grade industrial facility comprises out of a warehouse segment complete with an office segment. The warehouse segment consists out of a spacious open plan work floor complete with storage areas, undercover loading areas and much more. The double volume office segment comprises out of a reception area with a waiting area, offices, an open-plan office area, a kitchen area, and access to ablutions. The office showcases modern fixtures and finishes, which includes large windows providing ample natural light along with an open air working environment. The office features central air conditioning and neat carpet flooring