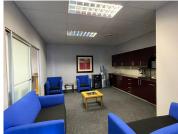

Route 21 Business Park is a long-standing commercial district located within the popular Centurion area. This neat office space is situated within the multi-tenanted Route 21 Business Park based on Sovereign Drive in Irene, Centurion. This neat warehouse space is situated within Route 21 Business Park based on Sovereign Drive within, Irene, Centurion. This B-Grade industrial facility comprises out of a warehouse segment complete with an office segment. The warehouse segment consists out of a spacious open plan work floor complete with storage areas, undercover loading areas and much more. The double volume office segment comprises out of a reception area with a waiting area, offices, an open-plan office area, a kitchen area, and access to ablutions. The office showcases modern fixtures and finishes, which includes large windows providing ample natural light along with an open air working environment. The office features central air conditioning and neat carpet flooring