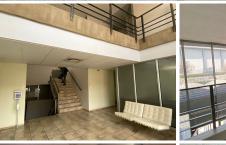

## R4,040,000

ROUTE 21 CORPORATE PARK| VICTORIA LINK| CENTURION

350 m<sup>2</sup>

ROUTE 21 BUSINESS PARK| 350 SQUARE METER COMMERCIAL SPACE FOR SALE| VICTORIA LINK | IRENE | CENTURION

Route 21 Business Park is a thriving commercial business hub located within the long-standing Irene, Centurion area. This sizable commercial space consist of the entire first floor of the office building. This unit is situated within a multi-tenanted commercial building based on Victoria Link within Route 21 Business Park in Irene, Centurion. This neat commercial space comprises out of a reception area, private offices, open plan work spaces, a server room, a kitchenette, and male//female ablution facilities. This sizable commercial, unit features central air conditioning, neat carpet flooring and windows with blinds that allow for ample natural light. This multi-tenanted office building has been equipped with fibre options as well as a back-up generator in case of power outages.