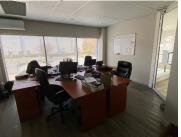

## R4,040,000

ROUTE 21 CORPORATE PARK| VICTORIA LINK| CENTURION

350 m<sup>2</sup>

ROUTE 21 BUSINESS PARK| 350 SQUARE METER COMMERCIAL SPACE FOR SALE| VICTORIA LINK | IRENE | CENTURION

Route 21 Business Park is a thriving commercial business hub located within the long-standing Irene, Centurion area. This sizable commercial space consist of the entire first floor of the office building. This unit is situated within a multi-tenanted commercial building based on Victoria Link within Route 21 Business Park in Irene, Centurion. This neat commercial space comprises out of a reception area, private offices, open plan work spaces, a server room, a kitchenette, and male//female ablution facilities. This sizable commercial, unit features central air conditioning, neat carpet flooring and windows with blinds that allow for ample natural light. This multi-tenanted office building has been equipped with fibre options as well as a back-up generator in case of power outages.