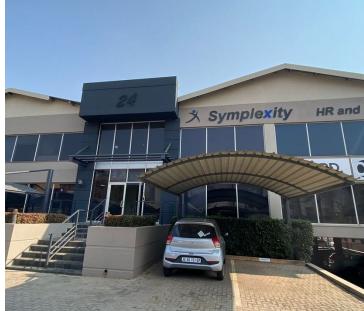

## R4,040,000

ROUTE 21 CORPORATE PARK| VICTORIA LINK| CENTURION

350 m<sup>2</sup>

ROUTE 21 BUSINESS PARK| 350 SQUARE METER COMMERCIAL SPACE FOR SALE| VICTORIA LINK | IRENE | CENTURION

Route 21 Business Park is a thriving commercial business hub located within the long-standing Irene, Centurion area. This sizable commercial space consist of the entire first floor of the office building. This unit is situated within a multi-tenanted commercial building based on Victoria Link within Route 21 Business Park in Irene, Centurion. This neat commercial space comprises out of a reception area, private offices, open plan work spaces, a server room, a kitchenette, and male//female ablution facilities. This sizable commercial, unit features central air conditioning, neat carpet flooring and windows with blinds that allow for ample natural light. This multi-tenanted office building has been equipped with fibre options as well as a back-up generator in case of power outages.