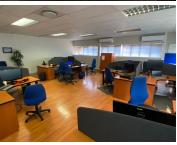

## R4,040,000

ROUTE 21 CORPORATE PARK| VICTORIA LINK| CENTURION

350 m<sup>2</sup>

ROUTE 21 BUSINESS PARK| 350 SQUARE METER COMMERCIAL SPACE FOR SALE| VICTORIA LINK | IRENE | CENTURION

Route 21 Business Park is a thriving commercial business hub located within the long-standing Irene, Centurion area. This sizable commercial space consist of the entire first floor of the office building. This unit is situated within a multi-tenanted commercial building based on Victoria Link within Route 21 Business Park in Irene, Centurion. This neat commercial space comprises out of a reception area, private offices, open plan work spaces, a server room, a kitchenette, and male//female ablution facilities. This sizable commercial, unit features central air conditioning, neat carpet flooring and windows with blinds that allow for ample natural light. This multi-tenanted office building has been equipped with fibre options as well as a back-up generator in case of power outages.