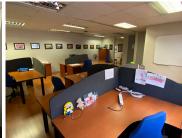

## R4,040,000

ROUTE 21 CORPORATE PARK| VICTORIA LINK| CENTURION

350 m<sup>2</sup>

ROUTE 21 BUSINESS PARK| 350 SQUARE METER COMMERCIAL SPACE FOR SALE| VICTORIA LINK | IRENE | CENTURION

Route 21 Business Park is a thriving commercial business hub located within the long-standing Irene, Centurion area. This sizable commercial space consist of the entire first floor of the office building. This unit is situated within a multi-tenanted commercial building based on Victoria Link within Route 21 Business Park in Irene, Centurion. This neat commercial space comprises out of a reception area, private offices, open plan work spaces, a server room, a kitchenette, and male//female ablution facilities. This sizable commercial, unit features central air conditioning, neat carpet flooring and windows with blinds that allow for ample natural light. This multi-tenanted office building has been equipped with fibre options as well as a back-up generator in case of power outages.