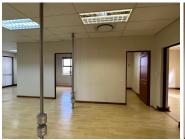

The double storey office building comprises out of a reception area complete with several closed offices, open-plan office area, a boardroom to facilitate general meetings. Additionally, the office space features neat finishes and fixtures which includes central air conditioning, neat flooring and windows with blinds that allow natural light to filter through. Route 21 Business Park has equipped this office building with ready-to-go fibre connections as well as a backup power option, convenient in case of power outages.