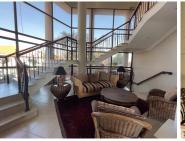

The double storey office building comprises out of a reception area complete with several closed offices, open-plan office area, a boardroom to facilitate general meetings. Additionally, the office space features neat finishes and fixtures which includes central air conditioning, neat flooring and windows with blinds that allow natural light to filter through. Route 21 Business Park has equipped this office building with ready-to-go fibre connections as well as a backup power option, convenient in case of power outages.