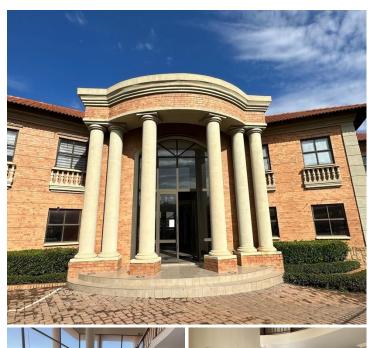

## R10,600,000

ROUTE 21 BUSINESS PARK | SOVEREIGN DRIVE | IRENE

927 m<sup>2</sup>

ROUTE 21 CORPORATE PARK| 927 SQUARE METER OFFICE ON A 1834 SQUARE METER STAND| FOR SALE| SOVEREIGN DRIVE| CENTURION

Route 21 Business Park is a long-standing commercial district located within the popular Centurion area. This neat space is situated within the multi-tenanted Route 21 Business Park based on the bustling Regency Drive within Irene, Centurion.

Route 21 Business Park has twenty-four-hour security with an onsite guard house as well as access-controlled entrance and exit points. Route 21 Business Park offers exceptional visibility on the R21 highway, creating excellent exposure for businesses...