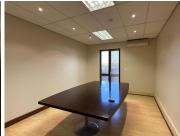

The double storey office building comprises out of a reception area complete with several closed offices, open-plan office area, a boardroom to facilitate general meetings. Additionally, the office space features neat finishes and fixtures which includes central air conditioning, neat flooring and windows with blinds that allow natural light to filter through. Route 21 Business Park has equipped this office building with ready-to-go fibre connections as well as a backup power option, convenient in case of power outages.