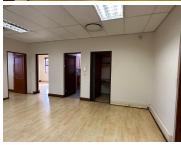

The double storey office building comprises out of a reception area complete with several closed offices, open-plan office area, a boardroom to facilitate general meetings. Additionally, the office space features neat finishes and fixtures which includes central air conditioning, neat flooring and windows with blinds that allow natural light to filter through. Route 21 Business Park has equipped this office building with ready-to-go fibre connections as well as a backup power option, convenient in case of power outages.