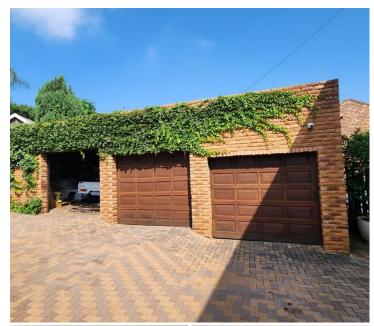

## R5,500,000

AKKERBOOM STREET | ZWARTKOP | CENTURION

635 m<sup>2</sup>

AKKERBOOM STREET | 635 SQUARE METER GUEST HOUSE FOR SALE | ZWARTKOP | CENTURION

NO LOADSHEDDING!!!

**GUEST HOUSE FOR SALE!!!** 

This neat guest house is located in Zwartkop, within the prime hub of Centurion. This 635 square meter guest house comprises out of a reception area, each room has an air-conditioning unit, 6 sets of ablutions, a dedicated kitchen area, and a balcony area. This guest house features neat tiled flooring, fibre optic cables for fast reliable internet, and windows with blinds that allow natural light to filter in.

This guest house offers 8 open parking bays, 3 covered parking bays available, this unit has excellent main road visibility coupled with signage options, this can cultivate a unique exposure opportunity within the area and surrounds. This unit has been secure with electric fencing around the premises.