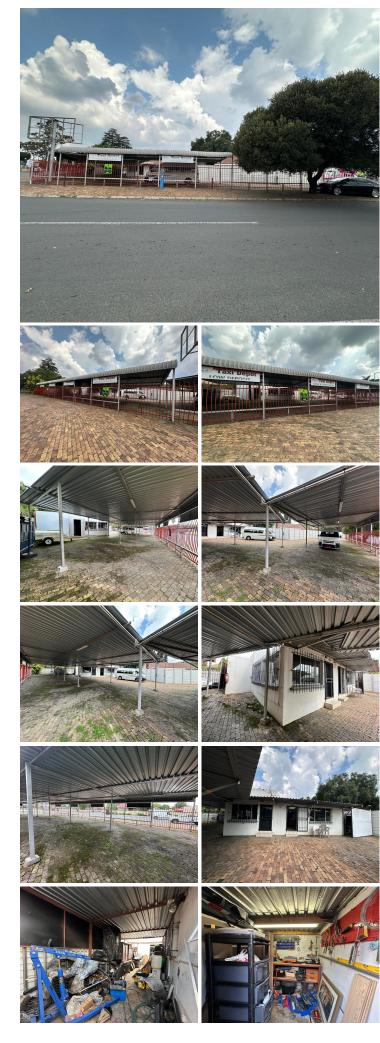

## 🐔 796 m²

Located at 120, 9th Street, Eastleigh, Edenvale, this spacious 796m<sup>2</sup> commercial property is now available for sale at R2,992,500. The property includes 14 parking bays, providing ample space for staff and customers.

With pre-paid electricity, this property offers flexibility and control over utilities. Ideal for a variety of businesses, this property presents a fantastic investment opportunity in the sought-after Eastleigh area.

#### Sale Price Lease Period Available From

R2,992,500 Ex Vat

| Floor Size m <sup>2</sup> | 796        | Security         | -   |
|---------------------------|------------|------------------|-----|
| Parking Bays              | -          | Air Conditioning | Yes |
| Title                     | -          | Generator        | -   |
| Zoning                    | Commercial | Fibre            | -   |