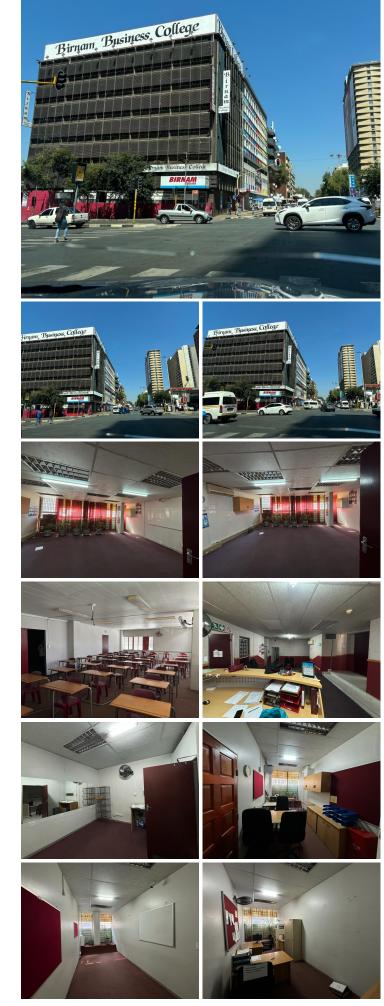

# R18,000,000

60 de Korte Street | Commercial Property for Sale in Braamfontein | Johannesburg

## 🐔 4000 m²

This prime commercial property measuring 4000sqm is for sale in Braamfontein. The property is located just off Nelson Mandela bridge with good exposure and therefore, a great place for outdoor advertising. The building has multi-functional office space, a kitchen and ablutions. The offices are spacious and fully carpeted with excellent natural light flowing throughout.

Asking price is R18 000 000 excluding VAT.

An Ideal business location in the central business district of Johannesburg. The property is easily accessible from the M1 highway, with various public transportation services located nearby.

#### Sale Price Lease Period Available From

R18,000,000 Ex Vat

| Floor Size m <sup>2</sup> | 4000       | Security         | Yes |
|---------------------------|------------|------------------|-----|
| Parking Bays              | -          | Air Conditioning | Yes |
| Title                     | -          | Generator        | -   |
| Zoning                    | Commercial | Fibre            | -   |