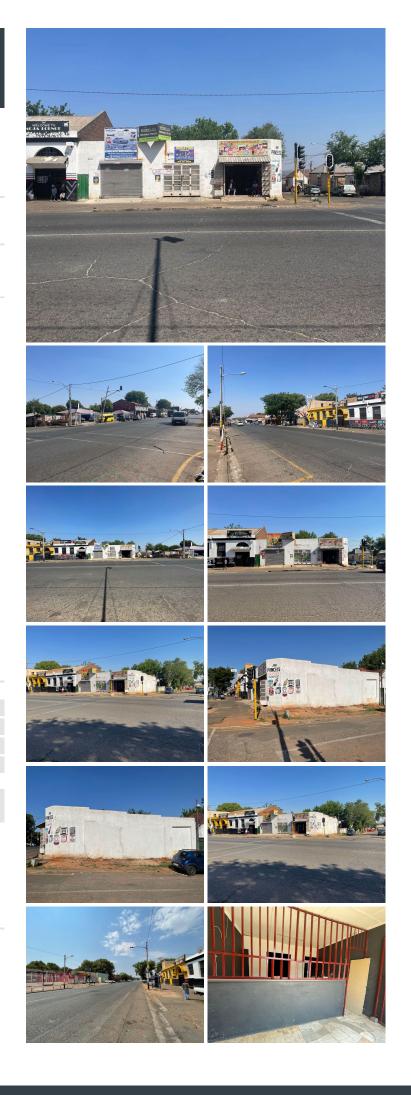

## R750,000

Excellent Investment opportunity! Retail space available for sale in Jeppestown

ERF Size: 248sqm B. Size: 11,86sqm

Income:R25k Expenses: R2,5k

Building made up of 3 ground floor shops measuring at: Shop 1: 47,54sqm Shop 2: 35,66sqm Shop 3: 35,66sqm

Tenants are: Shop 1: Supermarket Shop 2: Tyre shop Shop 3: Car Spares shop

\* Seller not VAT registered , transfer fees applies

Prominently located with easy access to all arterial routes and just a quick 15 minutes away from Eastgate and Bedford View Shopping Malls. Opposite Fairview Primary School. Within walking distance to Jeppe Post Office, and fire Brigade

Sale Price Lease Period **Available From**  R750,000 Ex Vat

| Floor Size m <sup>2</sup> | 248        | Security         | Yes |
|---------------------------|------------|------------------|-----|
| Parking Bays              | -          | Air Conditioning | Yes |
| Title                     | -          | Generator        | -   |
| Zoning                    | Commercial | Fibre            | -   |