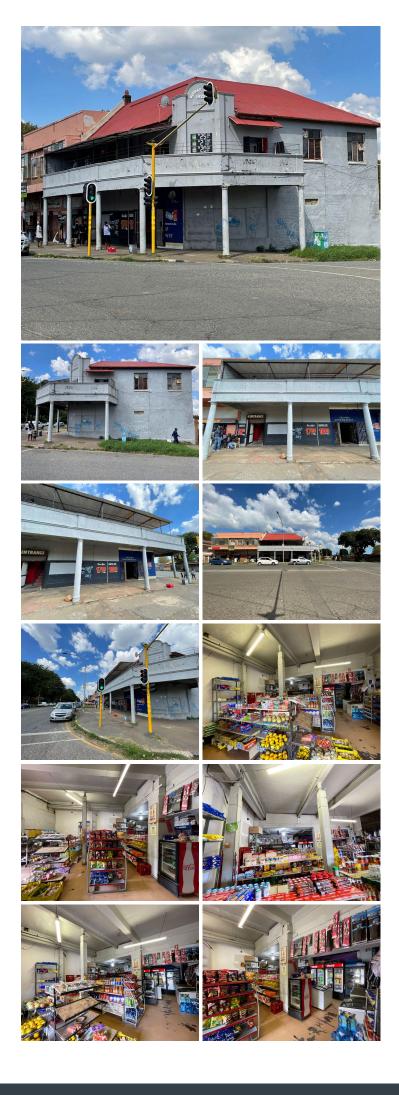

## 🔏 407 m²

Price: R1,365 million (transfer duty applicable) Building size: 407,3sqm ERF size: 248sqm

Annual income: R216,000 Annual expenses: R54,000 Annual income less expenses: R162,000

This historic building has outlived many of its counterparts from 1922, and is now for sale. This building is a well known spot on Jules Street. It houses a pub on its upper level and a grocery shop on the ground floor; with a spares shop being added into the mix. This is an investment property.

The property has 3 phase power; 2 water meters; 3 toilet facilities; and each tenant has their own electricity meter.