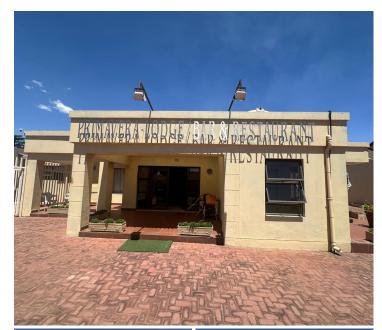

## R8,400,000

Lodge for Sale at 78 York Road, Kensington East, Johannesburg

380 m<sup>2</sup>

Discover an exceptional investment opportunity in the heart of Kensington East with this expansive 12-bedroom lodge, offered at R8,400,000 excluding VAT. Spanning approximately 1,487sqm, with 380sqm under roof, this fully operational lodge is meticulously designed for both comfort and functionality. Each bedroom features a private bathroom, providing guests with the ultimate in privacy and convenience. The property also boasts a reception area, bar with a liquor license, a tastefully furnished restaurant, and a fully equipped kitchen – ideal for hosting guests or events.

Additional amenities include a spacious recreation area with a sparkling swimming pool, a 14-vehicle parking lot, an office, laundry room, staff bathroom, and a dedicated changing room for staff. Modern sustainability features enhance the lodge's appeal, with two solar-panel geysers and two powerful 8Kva inverters ensuring energy efficiency and uninterrupted service. A borehole supplies reliable water access, and a Renault 7-seater vehicle is also included in the sale. As an added advantage, all furniture is included, making this a turnkey property ready to...