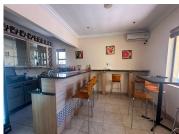

## R8,400,000

Lodge for Sale at 78 York Road, Kensington East, Johannesburg

380 m<sup>2</sup>

Discover an exceptional investment opportunity in the heart of Kensington East with this expansive 12-bedroom lodge, offered at R8,400,000 excluding VAT. Spanning approximately 1,487sqm, with 380sqm under roof, this fully operational lodge is meticulously designed for both comfort and functionality. Each bedroom features a private bathroom, providing guests with the ultimate in privacy and convenience. The property also boasts a reception area, bar with a liquor license, a tastefully furnished restaurant, and a fully equipped kitchen – ideal for hosting guests or events.

Additional amenities include a spacious recreation area with a sparkling swimming pool, a 14-vehicle parking lot, an office, laundry room, staff bathroom, and a dedicated changing room for staff. Modern sustainability features enhance the lodge's appeal, with two solar-panel geysers and two powerful 8Kva inverters ensuring energy efficiency and uninterrupted service. A borehole supplies reliable water access, and a Renault 7-seater vehicle is also included in the sale. As an added advantage, all furniture is included, making this a turnkey property ready to...