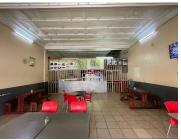

## 1059 m<sup>2</sup>

3 Erven for sale in Jeppestown. Measurements equate to the total size. These are 3 classical buildings which are enriched in the history of Jeppestown which have housed a shoe factory, retail outlets, and a doctors surgery.

Good investment with good returns. Building may need some maintenance work but mostly still in an good condition.

Building information is as follows:

Commercial tenants: 5 Residential tenants: 6 flats

Net annual income: R787, 920 (R65,660) Gross annual expenses: R274, 476 (R22,873)