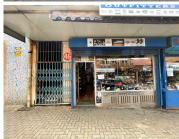

## 1059 m<sup>2</sup>

3 Erven for sale in Jeppestown. Measurements equate to the total size. These are 3 classical buildings which are enriched in the history of Jeppestown which have housed a shoe factory, retail outlets, and a doctors surgery.

Good investment with good returns. Building may need some maintenance work but mostly still in an good condition.

Building information is as follows:

Commercial tenants: 5 Residential tenants: 6 flats

Net annual income: R787, 920 (R65,660) Gross annual expenses: R274, 476 (R22,873)