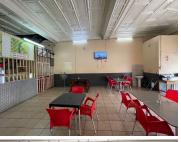

## 1059 m<sup>2</sup>

3 Erven for sale in Jeppestown. Measurements equate to the total size. These are 3 classical buildings which are enriched in the history of Jeppestown which have housed a shoe factory, retail outlets, and a doctors surgery.

Good investment with good returns. Building may need some maintenance work but mostly still in an good condition.

Building information is as follows:

Commercial tenants: 5 Residential tenants: 6 flats

Net annual income: R787, 920 (R65,660) Gross annual expenses: R274, 476 (R22,873)