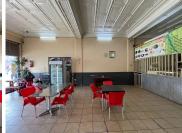

## 1059 m<sup>2</sup>

3 Erven for sale in Jeppestown. Measurements equate to the total size. These are 3 classical buildings which are enriched in the history of Jeppestown which have housed a shoe factory, retail outlets, and a doctors surgery.

Good investment with good returns. Building may need some maintenance work but mostly still in an good condition.

Building information is as follows:

Commercial tenants: 5 Residential tenants: 6 flats

Net annual income: R787, 920 (R65,660) Gross annual expenses: R274, 476 (R22,873)