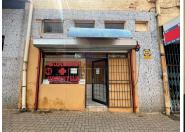

## 1059 m<sup>2</sup>

3 Erven for sale in Jeppestown. Measurements equate to the total size. These are 3 classical buildings which are enriched in the history of Jeppestown which have housed a shoe factory, retail outlets, and a doctors surgery.

Good investment with good returns. Building may need some maintenance work but mostly still in an good condition.

Building information is as follows:

Commercial tenants: 5 Residential tenants: 6 flats

Net annual income: R787, 920 (R65,660) Gross annual expenses: R274, 476 (R22,873)