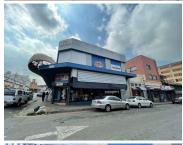

## 1059 m<sup>2</sup>

3 Erven for sale in Jeppestown. Measurements equate to the total size. These are 3 classical buildings which are enriched in the history of Jeppestown which have housed a shoe factory, retail outlets, and a doctors surgery.

Good investment with good returns. Building may need some maintenance work but mostly still in an good condition.

Building information is as follows:

Commercial tenants: 5 Residential tenants: 6 flats

Net annual income: R787, 920 (R65,660) Gross annual expenses: R274, 476 (R22,873)