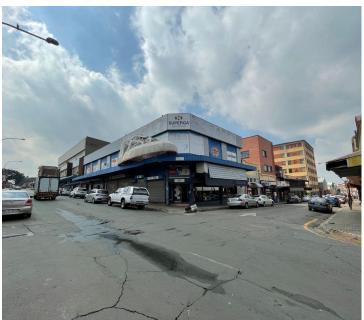

## 1059 m<sup>2</sup>

3 Erven for sale in Jeppestown. Measurements equate to the total size. These are 3 classical buildings which are enriched in the history of Jeppestown which have housed a shoe factory, retail outlets, and a doctors surgery.

Good investment with good returns. Building may need some maintenance work but mostly still in an good condition.

Building information is as follows:

Commercial tenants: 5 Residential tenants: 6 flats

Net annual income: R787, 920 (R65,660) Gross annual expenses: R274, 476 (R22,873)