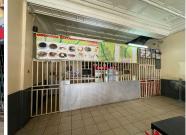

## 1059 m<sup>2</sup>

3 Erven for sale in Jeppestown. Measurements equate to the total size. These are 3 classical buildings which are enriched in the history of Jeppestown which have housed a shoe factory, retail outlets, and a doctors surgery.

Good investment with good returns. Building may need some maintenance work but mostly still in an good condition.

Building information is as follows:

Commercial tenants: 5 Residential tenants: 6 flats

Net annual income: R787, 920 (R65,660) Gross annual expenses: R274, 476 (R22,873)