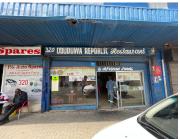

## 1059 m<sup>2</sup>

3 Erven for sale in Jeppestown. Measurements equate to the total size. These are 3 classical buildings which are enriched in the history of Jeppestown which have housed a shoe factory, retail outlets, and a doctors surgery.

Good investment with good returns. Building may need some maintenance work but mostly still in an good condition.

Building information is as follows:

Commercial tenants: 5 Residential tenants: 6 flats

Net annual income: R787, 920 (R65,660) Gross annual expenses: R274, 476 (R22,873)