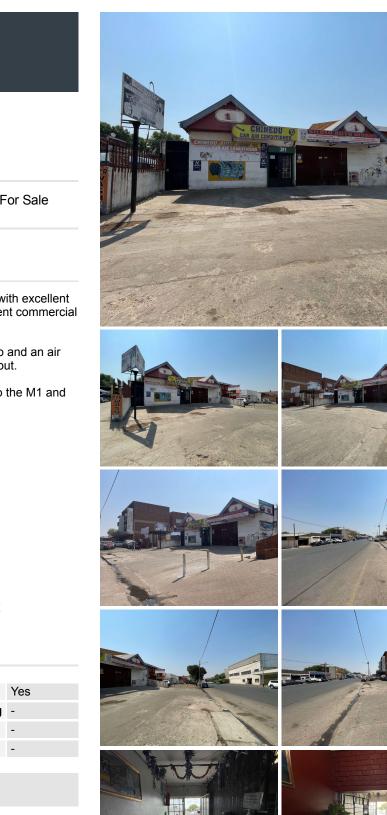

## 446 m<sup>2</sup>

391 Jules Street is located on a main business road with excellent exposure and signage opportunity. This is a investment commercial property for sale in the heart of Malvern.

The property is currently fully tenanted by a workshop and an air conditioning company. Space enjoys and existing fit out.

Situated in a prime location that can connect easily to the M1 and M2 highway network system.

R892,500 Ex Vat

| Floor Size m <sup>2</sup> | 446        | Security         | Yes |
|---------------------------|------------|------------------|-----|
| Parking Bays              | -          | Air Conditioning | -   |
| Title                     | -          | Generator        | -   |
| Zoning                    | Commercial | Fibre            | -   |
|                           |            |                  |     |