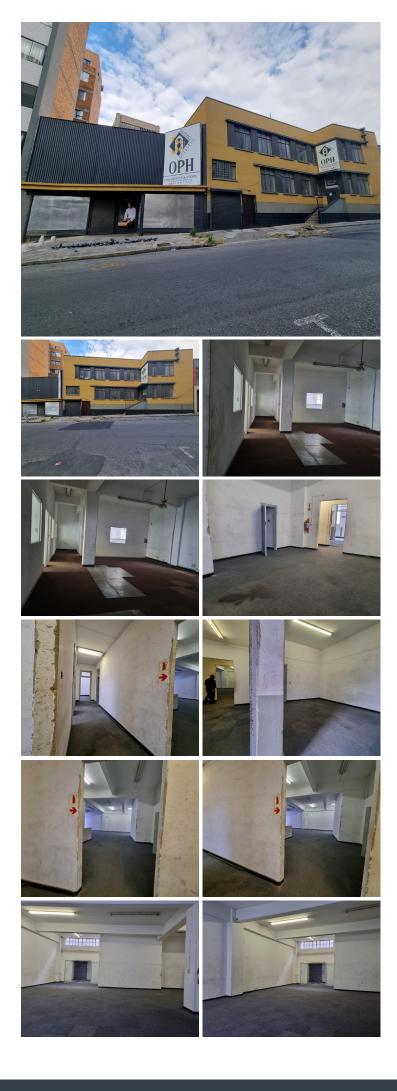

## 🔏 2356 m²

This multi-level warehouse is available For Sale.

It is made up of the Ground Floor, First Floor, and a basement.

Both the main entrance and basement have a roller shutter door.

The property has plenty natural light flowing through.

There is a 2 ton hoist which is not operational.

The basement can be used for parking, or additional storage space.

The property is most suitable for light industrial/manufacturing or a residential conversion.

The Zoning is Industrial 1.

The property is conveniently situated across the road from the Standard Bank head office.

Connect easily to the M1 and M2 highway network system.

Salls: Prise ort facilities easily 366,600,000 attendations of the Gaubus station is about 2 blocks away from the property. Available From Immediately