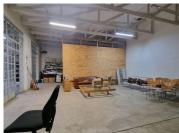

## R4,300,000

56 Gwigwi Mrwebi street | New development in Newtown

295 m<sup>2</sup>

Development opportunity with unlimited potential in Newtown!

This corner property is conveniently situated a stone's throw away from the Newtown Junction mall, City Lodge hotel and the Market Theatre precinct. This property could work well for a residential conversion / commercial use/art gallery / arts and craft market, etc.

The options are endless!

This well-maintained property is made up of 2 separate buildings: one on 2 levels and 1 on a single level. The Zoning is industrial 1. Located just walking distance to the Bree Taxi Rank and it can connect easily to the M1/M2 highway network system.