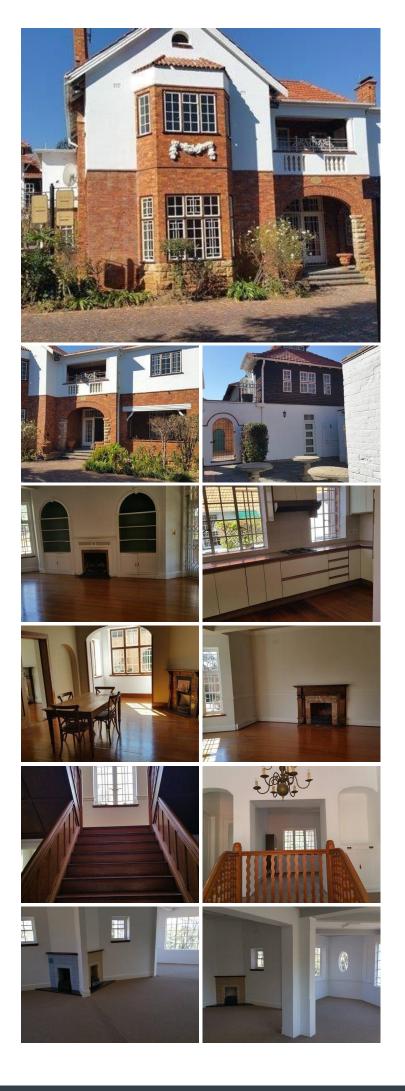

## 🐔 580 m²

This is a 580sqm space that is for sale in Parkwood. The property is secure with 20 covered parking bays available. It has great exposure onto Jan Smuts and is close to amenities such as Rosebank Mall, Standard Bank and more with easy access to highways.

This frees standing building has modern finishes with studio apartment and cottage that can be converted into offices or kept as residential suites. There is a large bathroom and great security features such as CCTV cameras and keypad entries to offices.