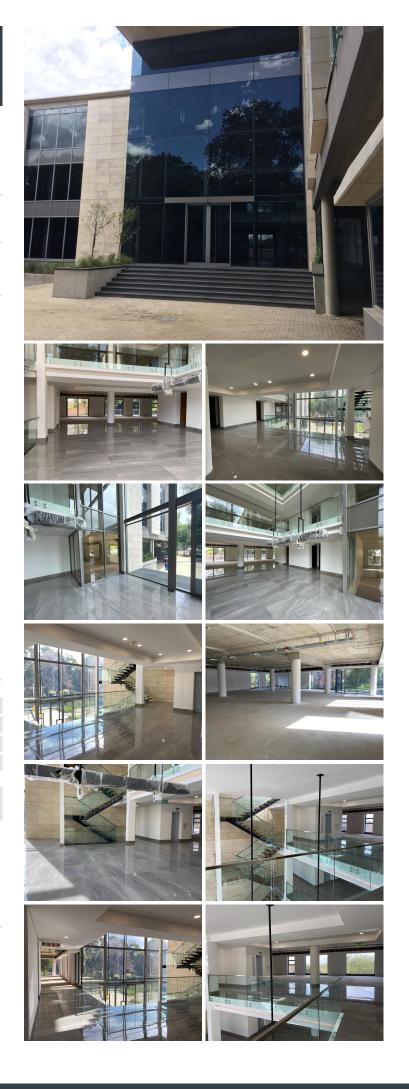

## 😭 3515 m²

A prominently located 3 storey, energy efficient office development with high end finishes situated in the prime location of Rosebank, offering exceptional exposure, incredible security, electric fencing and a guard house with access control at the gate.

The building has an impressive triple volume entrance with full height glazing, modern reception area and an interior designed waiting area. There is a backup generator as well as back up water supply to the roof and an entertainment area with wide doors leading to a large terrace.