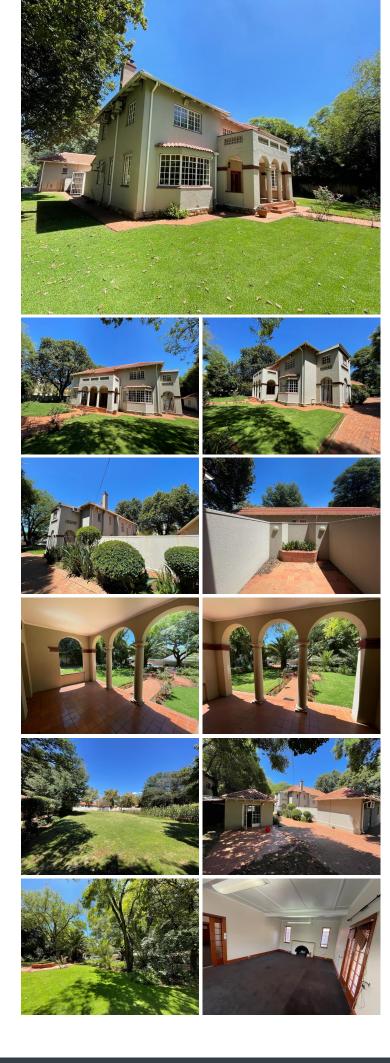

## 🔏 600 m<sup>2</sup>

This is a lovely property that is situated on Glenhove road in a quiet and leafy street in the heart of Rosebank. Built with the all time classic "Sir Herbert Baker' style and featuring a double storey, this timeless building is ready for occupation.

The property consist of a large reception area with a Boardroom, an enclosed patio and fire place as well as 2 offices and 3 Offices upstairs with the most beautiful staircase leading upstairs. There is also a large open landing area leads out onto an open balcony.

the property is easily accessible and is clearly seen from the street. There are exquisite gardens that add to the tranquility of the property.

R15,000,000 Ex Vat

| Floor Size m² 600 Security Yes   Parking Bays - Air Conditioning Yes   Title Sectional Title Generator -   Zaning Commorpial Fibre |                           |                 |                  |     |
|------------------------------------------------------------------------------------------------------------------------------------|---------------------------|-----------------|------------------|-----|
| Title     Sectional Title     Generator     -                                                                                      | Floor Size m <sup>2</sup> | 600             | Security         | Yes |
|                                                                                                                                    | Parking Bays              | -               | Air Conditioning | Yes |
| Zaning Commorpial Fibro                                                                                                            | Title                     | Sectional Title | Generator        | -   |
| zoning connecta ribre -                                                                                                            | Zoning                    | Commercial      | Fibre            | -   |