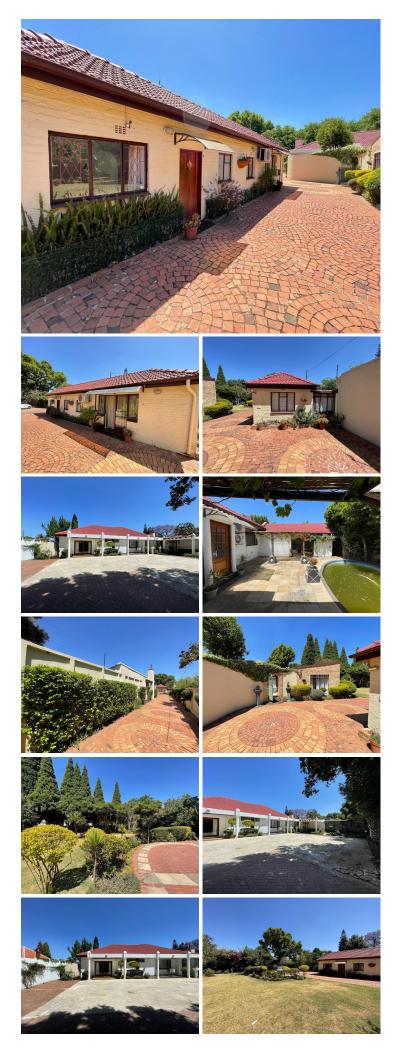

## **6** 400 m<sup>2</sup>

Residential zoned property with commercial opportunities is for sale for R4,900,000.00 excluding Vat. The main building is perfect for offices, a medical centre or beauty spa. There are two separate entrances to the property. The property also includes four cottages with a separate entrance which is ideal for letting out.

The premises are just off Oxford Road and in close proximity to Killarney Mall and other amenities in the area.