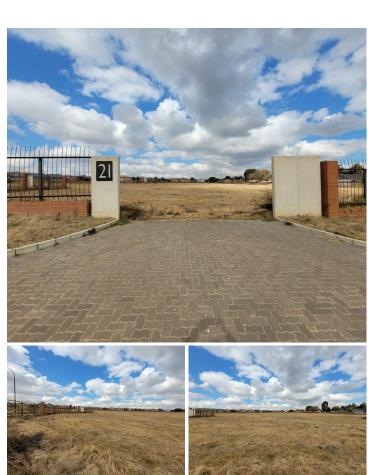

## 0 m<sup>2</sup>

This is fantastically located vacant land available for sale in the Glen Marias business node, with excellent visibility.

This is a prime development opportunity for commercial developers.

Situated close to amenities like local shopping centres and convenience stores, banks and filling stations, OR Tambo Int. Airport, all major highways and routes towards JHB and Pretoria.

Sale Price R8,430,150 Ex Vat