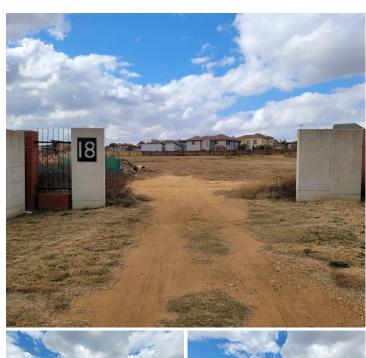

## 0 m<sup>2</sup>

This is fantastically located vacant land available for sale in the Glen Marias business node, with excellent visibility.

This is a prime development opportunity for commercial developers.

Situated close to amenities like local shopping centres and convenience stores, banks and filling stations, OR Tambo Int. Airport, all major highways and routes towards JHB and Pretoria.

Sale Price R6,056,550 Ex Vat