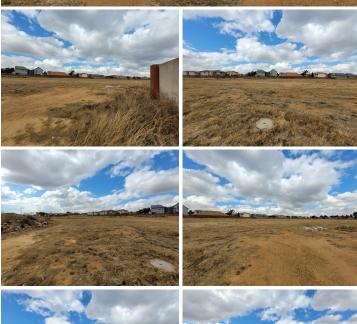

## 0 m<sup>2</sup>

This is fantastically located vacant land available for sale in the Glen Marias business node, with excellent visibility.

This is a prime development opportunity for commercial developers.

Situated close to amenities like local shopping centres and convenience stores, banks and filling stations, OR Tambo Int. Airport, all major highways and routes towards JHB and Pretoria.

Sale Price R6,056,550 Ex Vat