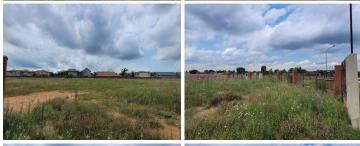

## 2713 m<sup>2</sup>

Vacant land available for purchase measuring 2713.50sqm at R1200/sqm therefore asking R3 256 200 excluding VAT. The stand is located in Glen Eagle Office Park which is a trendy, up and coming suburb with many new developments taking place and blu chip tenants moving in.

Perfect development opportunity.

Sale Price R3,256,200 Ex Vat

Lease Period Available From -

| Floor Size m <sup>2</sup> | 2713       | Security         | Yes |
|---------------------------|------------|------------------|-----|
| Parking Bays              | -          | Air Conditioning | -   |
| Title                     | Freehold   | Generator        | -   |
| Zoning                    | Commercial | Fibre            | -   |
|                           |            |                  |     |