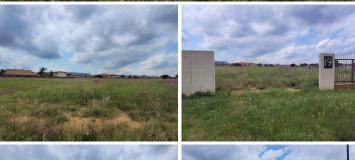

## 2713 m<sup>2</sup>

Vacant land available for purchase measuring 2713.50sqm at R1200/sqm therefore asking R3 256 200 excluding VAT. The stand is located in Glen Eagle Office Park which is a trendy, up and coming suburb with many new developments taking place and blu chip tenants moving in.

Perfect development opportunity.

Sale Price R3,256,200 Ex Vat

Lease Period Available From -

| Floor Size m <sup>2</sup> | 2713       | Security         | Yes |
|---------------------------|------------|------------------|-----|
| Parking Bays              | -          | Air Conditioning | -   |
| Title                     | Freehold   | Generator        | -   |
| Zoning                    | Commercial | Fibre            | -   |
|                           |            |                  |     |