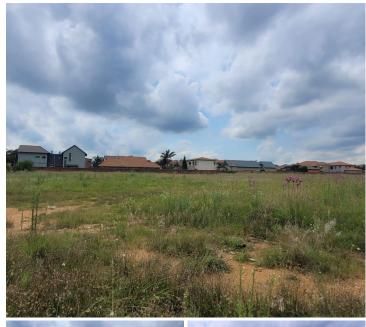

## 2713 m<sup>2</sup>

Vacant land available for purchase measuring 2713.50sqm at R1200/sqm therefore asking R3 256 200 excluding VAT. The stand is located in Glen Eagle Office Park which is a trendy, up and coming suburb with many new developments taking place and blu chip tenants moving in.

Perfect development opportunity.

Sale Price R3,256,200 Ex Vat

Lease Period Available From -

| Floor Size m <sup>2</sup> | 2713       | Security         | Yes |
|---------------------------|------------|------------------|-----|
| Parking Bays              | -          | Air Conditioning | -   |
| Title                     | Freehold   | Generator        | -   |
| Zoning                    | Commercial | Fibre            | -   |
|                           |            |                  |     |