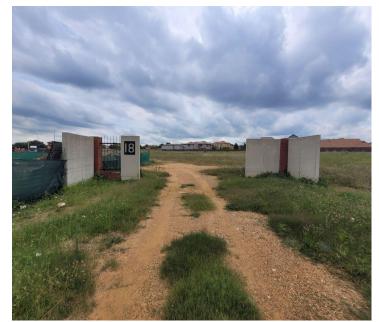

## R4,845,240

Glen Eagle Office Park | Land for sale in Kempton Park

4037 m<sup>2</sup>

Vacant land available for purchase measuring 4037.70sqm at R1200/sqm therefore asking R4 845 240 excluding VAT. The stand is located in Glen Eagle Office Park which is a trendy, up and coming suburb with many new developments taking place and blu chip tenants moving in.

Perfect development opportunity

Sale Price R4,845,240 Ex Vat

Lease Period Available From -

| Floor Size m <sup>2</sup> | 4037       | Security         | Yes |
|---------------------------|------------|------------------|-----|
| Parking Bays              | -          | Air Conditioning | -   |
| Title                     | Freehold   | Generator        | -   |
| Zoning                    | Commercial | Fibre            | -   |