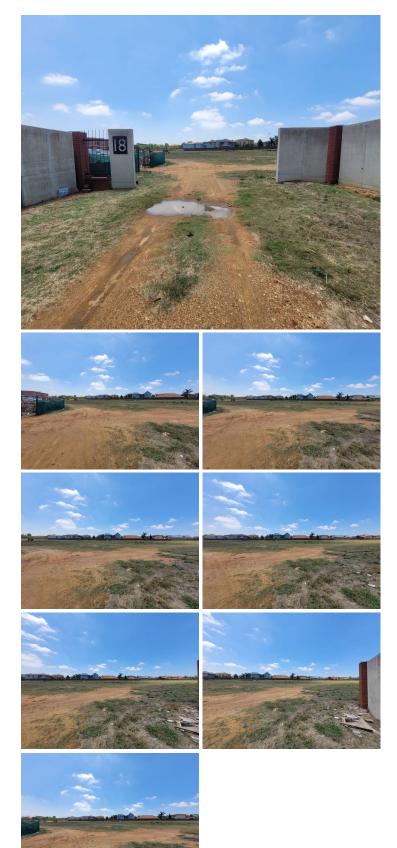

## 🔏 4037 m²

Vacant patch of land measuring 4037.70sqm is available for sale at R1200 per sqm. The property is located at Glen Eagle Office Park in Glen Marais, The land is close to all major routes and is a perfect development opportunity!